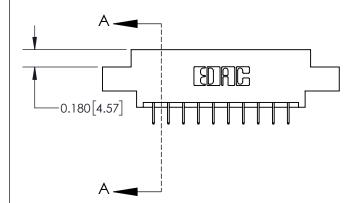

837/887 Series High Temp Card Edge Connector Part Number: 837-020-524-808

**EDAC INC** TORONTO, ONTARIO CANADA

THESE DRAWINGS AND SPECIFICATIONS ARE THE PROPERTY OF EDAC INC.,AND SHALL NOT BE REPRODUCED, OR COPIED OR USED AS THE BASIS FOR THE MANUFACTURE OR SALE OF APPARATUS WITHOUT WRITTEN PERMISSION.

| ACAD REFERENCE NO. | 837 ENG MASTER   |  |  |
|--------------------|------------------|--|--|
| DRAWN: J.LEE       | DATE: OCT. 06/09 |  |  |
| CHECKED:           | DATE:            |  |  |
| SCALE: NTS         | SHEET 1 OF 2     |  |  |
| DRAWING NUMBER     | ISSUE            |  |  |
| 837 Assembly       | 1                |  |  |