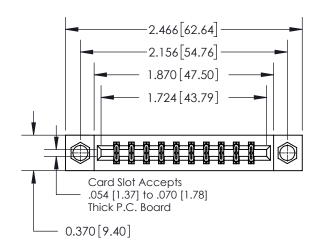

**Mounting Option** 

08-#4-40 Unified Threaded Inserts

## **Contact Detail**

524-P.C. Tail .018 Sq.(0.46 Sq.) - Tail LG=.175(4.45) .156 [3.96] Contact Spacing x .200 [5.08] Row Spacing

**See Accompanying Page for:** 

**Contact Bend Details** 

THIS IS A C.A.D. GENERATED DRAWING DO NOT MAKE MANUAL REVISIONS TO MASTER.

ISSUE NUMBER ORIGINAL

|                              | 0.600[15.24]             |
|------------------------------|--------------------------|
|                              | 0.330[8.38]<br>Card Slot |
| .160 [4.06] Point of Contact |                          |
|                              |                          |
|                              |                          |
|                              |                          |
|                              |                          |
|                              | SECTION A-A              |