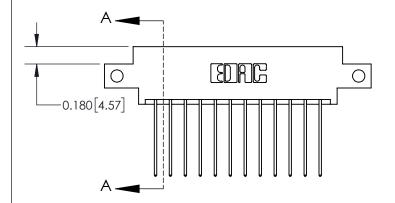

**Mounting Option** 

12-.128 (3.25) Dia. Side Mounting Holes

ISSUE NUMBER ORIGINAL

|                              | 0.600[15.24]              |
|------------------------------|---------------------------|
|                              | 0.330 [8.38]<br>Card Slot |
| .160 [4.06] Point of Contact | Cara sion                 |
|                              |                           |
|                              | SECTION A-A               |