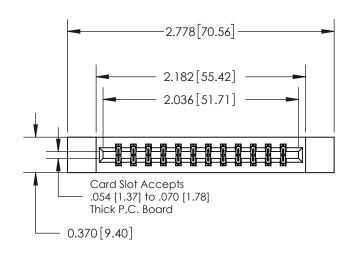

837/887 Series High Temp Card Edge Connector Part Number: 837-024-541-812

**EDAC INC** TORONTO, ONTARIO CANADA

THESE DRAWINGS AND SPECIFICATIONS ARE THE PROPERTY OF EDAC INC.,AND SHALL NOT BE REPRODUCED, OR COPIED OR USED AS THE BASIS FOR THE MANUFACTURE OR SALE OF APPARATUS WITHOUT WRITTEN PERMISSION.

| ACAD REFERENCE NO. | 837 ENG MASTER   |  |  |
|--------------------|------------------|--|--|
| DRAWN: J.LEE       | DATE: OCT. 06/09 |  |  |
| CHECKED:           | DATE:            |  |  |
| SCALE: NTS         | SHEET 1 OF 2     |  |  |
| DRAWING NUMBER     | ISSUE            |  |  |
| 837 Assembly       | 1                |  |  |