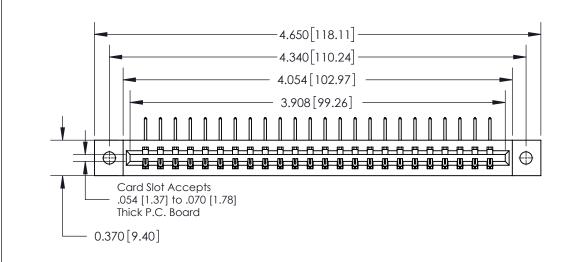

**See Accompanying Page for:** 

**Contact Bend Details** 

837/887 Series High Temp Card Edge Connector Part Number: 837-024-558-602

**EDAC INC** TORONTO, ONTARIO CANADA

THESE DRAWINGS AND SPECIFICATIONS ARE THE PROPERTY OF EDAC INC.,AND SHALL NOT BE REPRODUCED, OR COPIED OR USED AS THE BASIS FOR THE MANUFACTURE OR SALE OF APPARATUS WITHOUT WRITTEN PERMISSION.

**Mounting Option** 

02-.128 (3.25) Dia. Mounting Holes