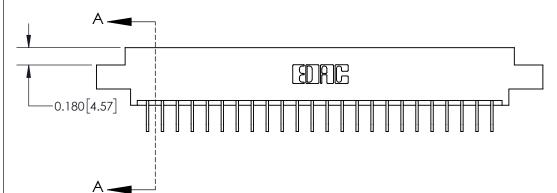

## **Contact Detail**

558-90 Degree Bend (Code 541 Contacts)

.156 [3.96] Contact Spacing x .200 [5.08] Row Spacing

THIS IS A C.A.D. GENERATED DRAWING DO NOT MAKE MANUAL REVISIONS TO MASTER.

ISSUE NUMBER

ORIGINAL