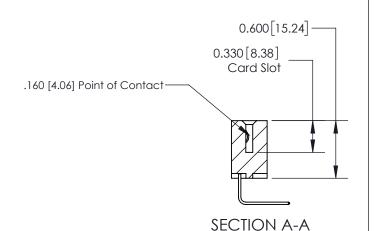

## **Contact Detail**

558-90 Degree Bend (Code 541 Contacts)

.156 [3.96] Contact Spacing x .200 [5.08] Row Spacing

THIS IS A C.A.D. GENERATED DRAWING DO NOT MAKE MANUAL REVISIONS TO MASTER.

ISSUE NUMBER

ORIGINAL