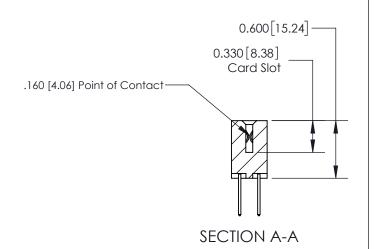

## **Contact Detail**

523-P.C. Tail .025 Sq.(0.64 Sq.) - Tail LG=.390(9.91) .156 [3.96] Contact Spacing x .200 [5.08] Row Spacing

THIS IS A C.A.D. GENERATED DRAWING DO NOT MAKE MANUAL REVISIONS TO MASTER.

ISSUE NUMBER

ORIGINAL

837/887 Series High Temp Card Edge Connector Part Number: 837-026-523-212

YOUR CONNECTION TO QUALITY & SERVICE

**EDAC INC** TORONTO, ONTARIO CANADA

THESE DRAWINGS AND SPECIFICATIONS ARE THE PROPERTY OF EDAC INC.,AND SHALL NOT BE REPRODUCED, OR COPIED OR USED AS THE BASIS FOR THE MANUFACTURE OR SALE OF APPARATUS WITHOUT WRITTEN PERMISSION.