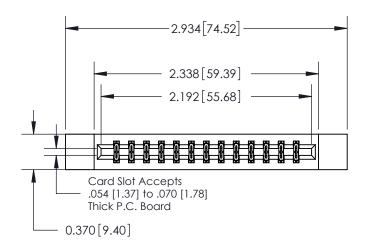

ISSUE NUMBER

ORIGINAL

837/887 Series High Temp Card Edge Connector Part Number: 837-026-523-212

YOUR CONNECTION TO QUALITY & SERVICE

**EDAC INC** TORONTO, ONTARIO CANADA

THESE DRAWINGS AND SPECIFICATIONS ARE THE PROPERTY OF EDAC INC.,AND SHALL NOT BE REPRODUCED, OR COPIED OR USED AS THE BASIS FOR THE MANUFACTURE OR SALE OF APPARATUS WITHOUT WRITTEN PERMISSION.