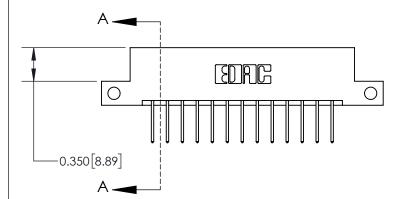

**Mounting Option** 

12-.128 (3.25) Dia. Side Mounting Holes

ISSUE NUMBER

ORIGINAL

837/887 Series High Temp Card Edge Connector Part Number: 837-026-523-212

YOUR CONNECTION TO QUALITY & SERVICE

**EDAC INC** TORONTO, ONTARIO CANADA

THESE DRAWINGS AND SPECIFICATIONS ARE THE PROPERTY OF EDAC INC.,AND SHALL NOT BE REPRODUCED, OR COPIED OR USED AS THE BASIS FOR THE MANUFACTURE OR SALE OF APPARATUS WITHOUT WRITTEN PERMISSION.