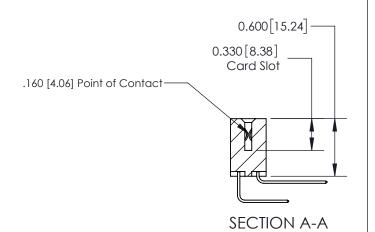

## **Contact Detail**

558-90 Degree Bend (Code 541 Contacts)

.156 [3.96] Contact Spacing x .200 [5.08] Row Spacing

THIS IS A C.A.D. GENERATED DRAWING DO NOT MAKE MANUAL REVISIONS TO MASTER.

ISSUE NUMBER ORIGINAL

**See Accompanying Page for:** 

**Contact Bend Details** 

ISSUE NUMBER

ORIGINAL

1

| 837/887 Series High Temp Card Edge Connector<br>Contact Bend Detail |                                                                                                                                                           | ACAD REFERENCE NO. | 837 ENG          | 3 MASTER      |
|---------------------------------------------------------------------|-----------------------------------------------------------------------------------------------------------------------------------------------------------|--------------------|------------------|---------------|
|                                                                     |                                                                                                                                                           | DRAWN: J.LEE       | DATE: OCT. 06/09 |               |
|                                                                     |                                                                                                                                                           | CHECKED:           | DATE:            |               |
| EDAC INC                                                            | RONTO, ONTARIO  CANADA  ARE THE PROPERTY OF EDAC INC.,AND SHALL NOT BE REPRODUCED,OR COPIED OR USED AS THE BASIS FOR THE MANUFACTURE OR SALE OF APPARATUS | SCALE: NTS         | SHEET            | 2 <b>OF</b> 2 |
| TORONTO, ONTARIO                                                    |                                                                                                                                                           | DRAWING NUMBER     | •                | ISSUE         |
| YOUR CONNECTION TO QUALITY & SERVICE                                |                                                                                                                                                           | 837 Assembly       |                  | 1             |