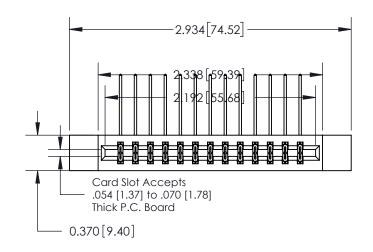

837/887 Series High Temp Card Edge Connector Part Number: 837-026-558-212

YOUR CONNECTION TO QUALITY & SERVICE

**EDAC INC** TORONTO, ONTARIO CANADA

THESE DRAWINGS AND SPECIFICATIONS ARE THE PROPERTY OF EDAC INC.,AND SHALL NOT BE REPRODUCED, OR COPIED OR USED AS THE BASIS FOR THE MANUFACTURE OR SALE OF APPARATUS WITHOUT WRITTEN PERMISSION.