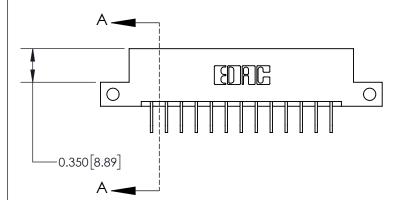

**Mounting Option** 

12-.128 (3.25) Dia. Side Mounting Holes

## **Contact Detail**

558-90 Degree Bend (Code 541 Contacts)

.156 [3.96] Contact Spacing x .200 [5.08] Row Spacing





THIS IS A C.A.D. GENERATED DRAWING DO NOT MAKE MANUAL REVISIONS TO MASTER.



ISSUE NUMBER ORIGINAL



837/887 Series High Temp Card Edge Connector Part Number: 837-026-558-212

YOUR CONNECTION TO QUALITY & SERVICE

**EDAC INC** TORONTO, ONTARIO CANADA

THESE DRAWINGS AND SPECIFICATIONS ARE THE PROPERTY OF EDAC INC.,AND SHALL NOT BE REPRODUCED, OR COPIED OR USED AS THE BASIS FOR THE MANUFACTURE OR SALE OF APPARATUS WITHOUT WRITTEN PERMISSION.

| ACAD REFERENCE NO. | 837 ENG MASTER   |       |  |
|--------------------|------------------|-------|--|
| DRAWN: J.LEE       | DATE: OCT. 06/09 |       |  |
| CHECKED:           | DATE:            |       |  |
| SCALE: NTS         | SHEET            | OF 2  |  |
| DRAWING NUMBER     |                  | ISSUE |  |
| 837 Assembly       |