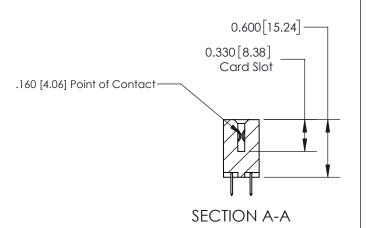

## **Contact Detail**

520-P.C. Tail .030x.018(0.76x0.46) - Tail LG=.175(4.45) .156 [3.96] Contact Spacing x .200 [5.08] Row Spacing

THIS IS A C.A.D. GENERATED DRAWING DO NOT MAKE MANUAL REVISIONS TO MASTER.

ORIGINAL

1

| 837/887 Series High Temp Card Edge Connector<br>Contact Bend Detail   |                                                                                                                                                                                                  | ACAD REFERENCE NO. 837 EN |                  | 3 MASTER      |
|-----------------------------------------------------------------------|--------------------------------------------------------------------------------------------------------------------------------------------------------------------------------------------------|---------------------------|------------------|---------------|
|                                                                       |                                                                                                                                                                                                  | DRAWN: J.LEE              | DATE: OCT. 06/09 |               |
|                                                                       |                                                                                                                                                                                                  | CHECKED:                  | DATE:            |               |
| EDAC INC TORONTO, ONTARIO CANADA YOUR CONNECTION TO QUALITY & SERVICE | THESE DRAWINGS AND SPECIFICATIONS ARE THE PROPERTY OF EDAC INC.,AND SHALL NOT BE REPRODUCED, OR COPIED OR USED AS THE BASIS FOR THE MANUFACTURE OR SALE OF APPARATUS WITHOUT WRITTEN PERMISSION. | SCALE: NTS                | SHEET            | 2 <b>OF</b> 2 |
|                                                                       |                                                                                                                                                                                                  | DRAWING NUMBER            | •                | ISSUE         |
|                                                                       |                                                                                                                                                                                                  | 837 Assembly              |                  | 1             |