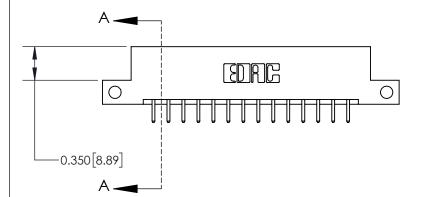

**Mounting Option** 

12-.128 (3.25) Dia. Side Mounting Holes

## **Contact Detail**

520-P.C. Tail .030x.018(0.76x0.46) - Tail LG=.175(4.45) .156 [3.96] Contact Spacing x .200 [5.08] Row Spacing

THIS IS A C.A.D. GENERATED DRAWING DO NOT MAKE MANUAL REVISIONS TO MASTER.