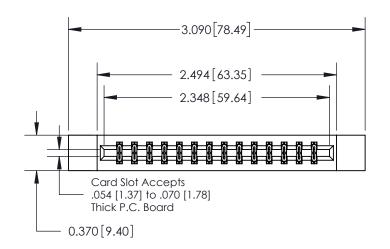

ISSUE NUMBER ORIGINAL

837/887 Series High Temp Card Edge Connector Part Number: 837-028-520-212

YOUR CONNECTION TO QUALITY & SERVICE

**EDAC INC** TORONTO, ONTARIO CANADA

THESE DRAWINGS AND SPECIFICATIONS ARE THE PROPERTY OF EDAC INC.,AND SHALL NOT BE REPRODUCED, OR COPIED OR USED AS THE BASIS FOR THE MANUFACTURE OR SALE OF APPARATUS WITHOUT WRITTEN PERMISSION.

ACAD REFERENCE NO. 837 ENG MASTER DRAWN: J.LEE DATE: OCT. 06/09 CHECKED: DATE: SHEET 1 OF 2 SCALE: NTS DRAWING NUMBER **ISSUE** 837 Assembly

See Accompanying Page for: **Contact Bend Details** 

ISSUE NUMBER