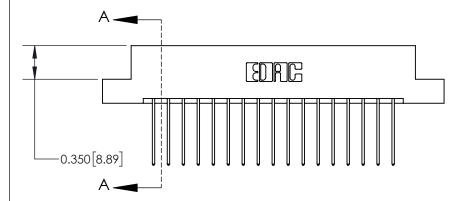

## **Contact Detail**

542-Wire Wrap .025 Sq.(0.64 Sq.) - Tail LG=.645(16.38)

.156 [3.96] Contact Spacing x .200 [5.08] Row Spacing

THIS IS A C.A.D. GENERATED DRAWING DO NOT MAKE MANUAL REVISIONS TO MASTER.

ISSUE NUMBER

ORIGINAL

**See Accompanying Page for:** 

**Contact Bend Details** 

837/887 Series High Temp Card Edge Connector Part Number: 837-034-542-207

**EDAC INC** TORONTO, ONTARIO CANADA

THESE DRAWINGS AND SPECIFICATIONS ARE THE PROPERTY OF EDAC INC.,AND SHALL NOT BE REPRODUCED, OR COPIED OR USED AS THE BASIS FOR THE MANUFACTURE OR SALE OF APPARATUS WITHOUT WRITTEN PERMISSION.