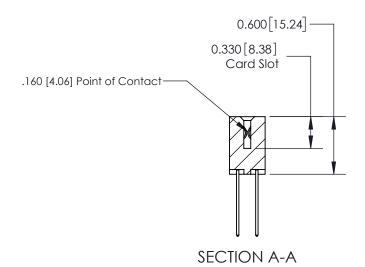

ISSUE NUMBER

ORIGINAL

1

| 837/887 Series High Temp Card Edge Connector<br>Contact Bend Detail |                                                                                                                                     | ACAD REFERENCE NO. | 837 ENG MASTER   |               |
|---------------------------------------------------------------------|-------------------------------------------------------------------------------------------------------------------------------------|--------------------|------------------|---------------|
|                                                                     |                                                                                                                                     | DRAWN: J.LEE       | DATE: OCT. 06/09 |               |
|                                                                     |                                                                                                                                     | CHECKED:           | DATE:            |               |
| EDAC INC                                                            | THESE DRAWINGS AND SPECIFICATIONS ARE THE PROPERTY OF EDAC INC.,AND SHALL NOT BE REPRODUCED, OR COPIED OR USED AS THE BASIS FOR THE | SCALE: NTS         | SHEET            | 2 <b>OF</b> 2 |
| TORONTO, ONTARIO CANADA                                             |                                                                                                                                     | DRAWING NUMBER     | •                | ISSUE         |
| YOUR CONNECTION TO QUALITY & SERVICE                                | MANUFACTURE OR SALE OF APPARATUS WITHOUT WRITTEN PERMISSION.                                                                        | 837 Assembly       |                  | 1             |