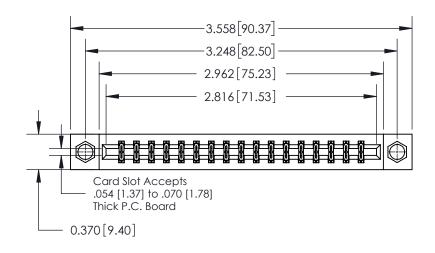

**Mounting Option** 

07-M3-0.5 Metric Threaded Inserts

## **Contact Detail**

542-Wire Wrap .025 Sq.(0.64 Sq.) - Tail LG=.645(16.38)

.156 [3.96] Contact Spacing x .200 [5.08] Row Spacing

THIS IS A C.A.D. GENERATED DRAWING DO NOT MAKE MANUAL REVISIONS TO MASTER.

ISSUE NUMBER

ORIGINAL

**See Accompanying Page for:** 

**Contact Bend Details** 

837/887 Series High Temp Card Edge Connector Part Number: 837-034-542-207

**EDAC INC** TORONTO, ONTARIO CANADA

THESE DRAWINGS AND SPECIFICATIONS ARE THE PROPERTY OF EDAC INC.,AND SHALL NOT BE REPRODUCED, OR COPIED OR USED AS THE BASIS FOR THE MANUFACTURE OR SALE OF APPARATUS WITHOUT WRITTEN PERMISSION.