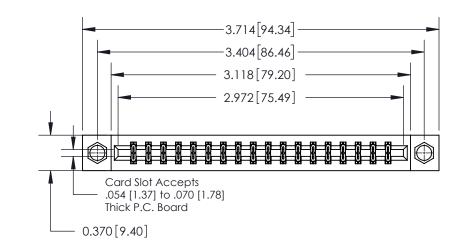

**Mounting Option** 

08-#4-40 Unified Threaded Inserts

## **Contact Detail**

544-Wire Wrap .050x.025(1.27x0.64) - Tail LG=.750(19.05)

.156 [3.96] Contact Spacing x .200 [5.08] Row Spacing

THIS IS A C.A.D. GENERATED DRAWING DO NOT MAKE MANUAL REVISIONS TO MASTER.

## **See Accompanying Page for:**

**Contact Bend Details** 

837/887 Series High Temp Card Edge Connector Part Number: 837-036-544-808

YOUR CONNECTION TO QUALITY & SERVICE

**EDAC INC** TORONTO, ONTARIO CANADA