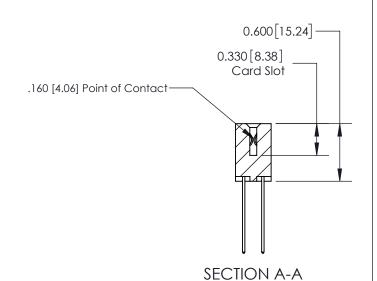

## **Contact Detail**

544-Wire Wrap .050x.025(1.27x0.64) - Tail LG=.750(19.05)

.156 [3.96] Contact Spacing x .200 [5.08] Row Spacing

THIS IS A C.A.D. GENERATED DRAWING DO NOT MAKE MANUAL REVISIONS TO MASTER.

## **See Accompanying Page for:**

**Contact Bend Details** 

837/887 Series High Temp Card Edge Connector Part Number: 837-036-544-808

YOUR CONNECTION TO QUALITY & SERVICE

**EDAC INC** TORONTO, ONTARIO CANADA

ISSUE NUMBER

ORIGINAL

1

| 837/887 Series High Temp Card Edge Connector<br>Contact Bend Detail |                                                              | ACAD REFERENCE NO. | 837 ENG MASTER   |               |
|---------------------------------------------------------------------|--------------------------------------------------------------|--------------------|------------------|---------------|
|                                                                     |                                                              | DRAWN: J.LEE       | DATE: OCT. 06/09 |               |
|                                                                     |                                                              | CHECKED:           | DATE:            |               |
| EDAC INC                                                            | ARE THE PROPERTY OF EDACING AND                              | SCALE: NTS         | SHEET            | 2 <b>OF</b> 2 |
| TORONTO, ONTARIO CANADA                                             |                                                              | DRAWING NUMBER     | •                | ISSUE         |
| YOUR CONNECTION TO QUALITY & SERVICE                                | MANUFACTURE OR SALE OF APPARATUS WITHOUT WRITTEN PERMISSION. | 837 Assembly       |                  | 1             |