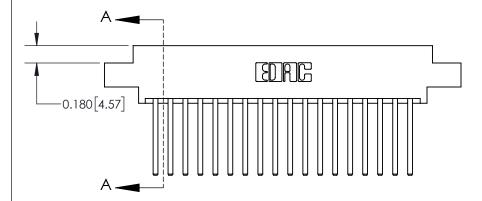

## **Contact Detail**

544-Wire Wrap .050x.025(1.27x0.64) - Tail LG=.750(19.05)

.156 [3.96] Contact Spacing x .200 [5.08] Row Spacing

THIS IS A C.A.D. GENERATED DRAWING DO NOT MAKE MANUAL REVISIONS TO MASTER.

## **See Accompanying Page for:**

**Contact Bend Details** 

837/887 Series High Temp Card Edge Connector Part Number: 837-036-544-808

YOUR CONNECTION TO QUALITY & SERVICE

**EDAC INC** TORONTO, ONTARIO CANADA