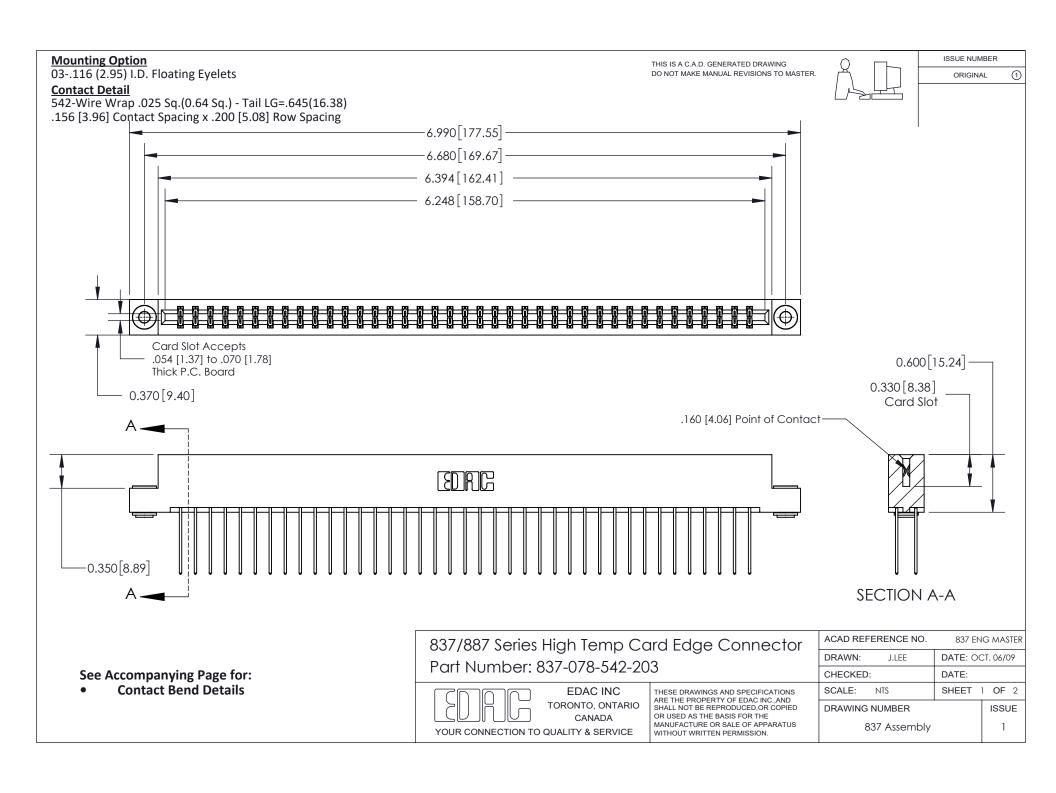

ISSUE NUMBER

ORIGINAL

1

| 837/887 Series High Temp Card Edge Connector<br>Contact Bend Detail   |                                                                                                                                                                                                  | ACAD REFERENCE NO. 837 EN |                  | 3 MASTER      |
|-----------------------------------------------------------------------|--------------------------------------------------------------------------------------------------------------------------------------------------------------------------------------------------|---------------------------|------------------|---------------|
|                                                                       |                                                                                                                                                                                                  | DRAWN: J.LEE              | DATE: OCT. 06/09 |               |
|                                                                       |                                                                                                                                                                                                  | CHECKED:                  | DATE:            |               |
| EDAC INC TORONTO, ONTARIO CANADA YOUR CONNECTION TO QUALITY & SERVICE | THESE DRAWINGS AND SPECIFICATIONS ARE THE PROPERTY OF EDAC INC.,AND SHALL NOT BE REPRODUCED, OR COPIED OR USED AS THE BASIS FOR THE MANUFACTURE OR SALE OF APPARATUS WITHOUT WRITTEN PERMISSION. | SCALE: NTS                | SHEET            | 2 <b>OF</b> 2 |
|                                                                       |                                                                                                                                                                                                  | DRAWING NUMBER            | •                | ISSUE         |
|                                                                       |                                                                                                                                                                                                  | 837 Assembly              |                  | 1             |