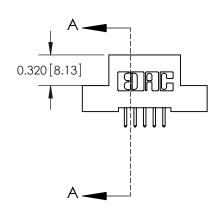

SECTION A-A

842 Assembly

THIS IS A C.A.D. GENERATED DRAWING DO NOT MAKE MANUAL REVISIONS TO MASTER

ORIGINAL (1)

| 842/892 Series High Temp Card Edge Connector<br>Contact Bend Detail |                                                                                                 | ACAD REFERENCE NO. 842 ENG MASTER |             |                  |        |
|---------------------------------------------------------------------|-------------------------------------------------------------------------------------------------|-----------------------------------|-------------|------------------|--------|
|                                                                     |                                                                                                 | DRAWN:                            | J.LEE       | DATE: OCT. 06/09 |        |
|                                                                     |                                                                                                 | CHECKED:                          |             | DATE:            |        |
| EDAC INC                                                            | THESE DRAWINGS AND SPECIFICATIONS ARE THE PROPERTY OF EDAC INCAND                               | SCALE:                            | NTS         | SHEET :          | 2 OF 3 |
| TORONTO, ONTARIO                                                    | SHALL NOT BE REPRODUCED,OR COPIED OR USED AS THE BASIS FOR THE MANUFACTURE OR SALE OF APPARATUS | DRAWING                           | NUMBER      |                  | ISSUE  |
| YOUR CONNECTION TO QUALITY & SERVICE                                |                                                                                                 | 8                                 | 42 Assembly |                  | 1      |