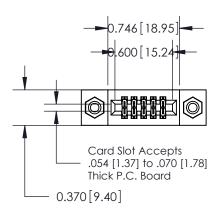

## **See Accompanying Pages for:**

- **Contact Bend Details**
- **Mounting Options**

.240 [6.10] Point of Contact-

842/892 Series High Temp Card Edge Connector Part Number: 842-010-521-208

842 ENG MASTER J.LEE DATE: OCT. 06/09 SHEET 1 OF 3 NTS