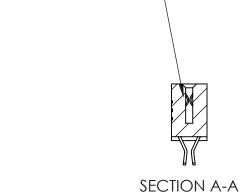

## **Contact Detail**

555-Extender Board Bend (Code 500 Contacts)

.100 [2.54] Contact Spacing x .200 [5.08] Row Spacing