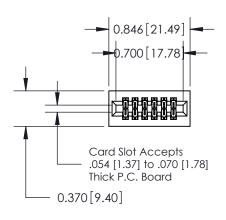

## **See Accompanying Pages for:**

- **Contact Bend Details**
- **Mounting Options**

.240 [6.10] Point of Contact-

| 842/892 Series High Temp Card Edge Connector |
|----------------------------------------------|
| Part Number: 842-012-555-201                 |