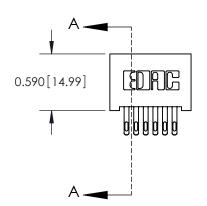

## **Mounting Option**

01-No Mounting Lugs

## **Contact Detail**

555-Extender Board Bend (Code 500 Contacts)

.100 [2.54] Contact Spacing x .200 [5.08] Row Spacing





## **See Accompanying Pages for:**

- **Contact Bend Details**
- **Mounting Options**



.240 [6.10] Point of Contact-



| 842/892 Series High Temp Card Edge Connector |
|----------------------------------------------|
| Part Number: 842-012-555-201                 |



|   | ACAD REFERENCE NO | 842 ENG MASTER   |  |  |  |
|---|-------------------|------------------|--|--|--|
|   | DRAWN: J.LEE      | DATE: OCT. 06/09 |  |  |  |
|   | CHECKED:          | DATE:            |  |  |  |
|   | SCALE: NTS        | SHEET 1 OF 3     |  |  |  |
| ) | DRAWING NUMBER    | ISSUE            |  |  |  |

842 Assembly

THIS IS A C.A.D. GENERATED DRAWING DO NOT MAKE MANUAL REVISIONS TO MASTER

ORIGINAL (1)



| 842/892 Series High Temp Card Edge Connector |