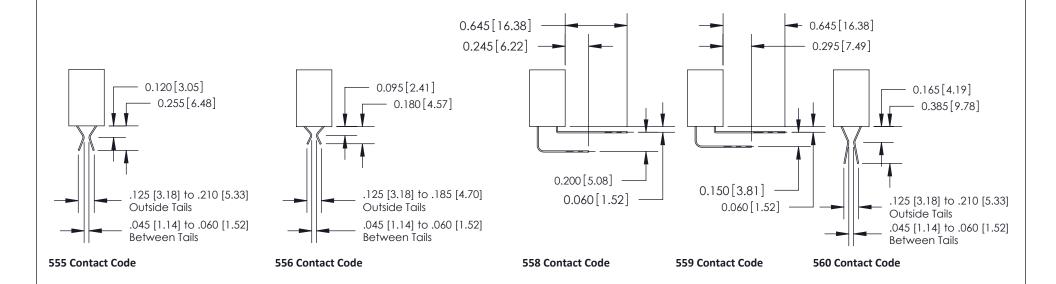

## **Contact Detail**

521-P.C. Tail .025 Sq.(0.64 Sq.) - Tail LG=.160(4.06) .100 [2.54] Contact Spacing x .200 [5.08] Row Spacing

SECTION A-A

842 Assembly

THIS IS A C.A.D. GENERATED DRAWING DO NOT MAKE MANUAL REVISIONS TO MASTER.

ISSUE NUMBER

ORIGINAL

1

| 842/892 Series High Temp Card Edge Connector<br>Contact Bend Detail |                                                                                                                                    | ACAD REFERENCE NO. 842 ENG MASTER |          |                         |  |
|---------------------------------------------------------------------|------------------------------------------------------------------------------------------------------------------------------------|-----------------------------------|----------|-------------------------|--|
|                                                                     |                                                                                                                                    | DRAWN: J.LEE                      | DATE: OC | DATE: <b>OCT. 06/09</b> |  |
|                                                                     |                                                                                                                                    | CHECKED:                          | DATE:    | DATE:                   |  |
| EDAC INC                                                            | THESE DRAWINGS AND SPECIFICATIONS ARE THE PROPERTY OF EDAC INC.,AND SHALL NOT BE REPRODUCED,OR COPIED OR USED AS THE BASIS FOR THE | SCALE: NTS                        | SHEET    | 2 OF 3                  |  |
| TORONTO, ONTARIO                                                    |                                                                                                                                    | DRAWING NUMBER                    | •        | ISSUE                   |  |
| YOUR CONNECTION TO QUALITY & SERVICE                                | MANUFACTURE OR SALE OF APPARATUS                                                                                                   | 842 Assemb                        | ly       | 1                       |  |