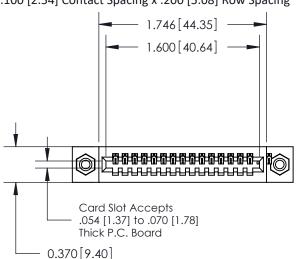

## **See Accompanying Pages for:**

- **Contact Bend Details**
- **Mounting Options**

.240 [6.10] Point of Contact-

|                    | EDAC INC          |  |  |
|--------------------|-------------------|--|--|
|                    | TORONTO, ONTARIO  |  |  |
|                    | CANADA            |  |  |
| YOUR CONNECTION TO | QUALITY & SERVICE |  |  |

| ACAD REFERENCE NO. 842 ENG MASTE |                  |  |  |
|----------------------------------|------------------|--|--|
| DRAWN: J.LEE                     | DATE: OCT. 06/09 |  |  |
| CHECKED:                         | DATE:            |  |  |
| SCALE: NTS                       | SHEET 1 OF 3     |  |  |
| DRAWING NUMBER                   | ISSUE            |  |  |