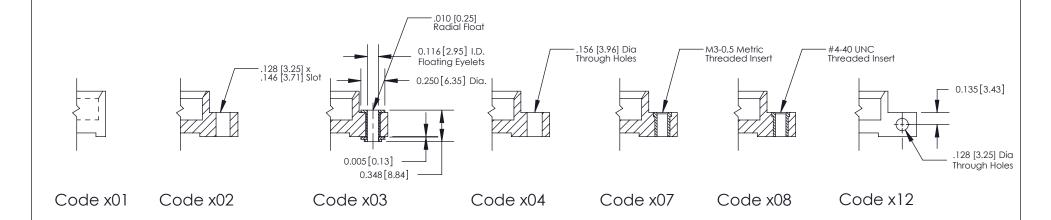

**Mounting Option** 

08-#4-40 Unified Threaded Inserts

THIS IS A C.A.D. GENERATED DRAWING DO NOT MAKE MANUAL REVISIONS TO MASTER

SSUE NUMBER

DRIGINAL

1

| 842/892 Series High Temp Card Edge Connector<br>Mounting Options |                                                                                      | ACAD REFERENCE NO. 842 ENG MASTER |             |         |           |
|------------------------------------------------------------------|--------------------------------------------------------------------------------------|-----------------------------------|-------------|---------|-----------|
|                                                                  |                                                                                      | DRAWN:                            | J.LEE       | DATE: O | CT. 06/09 |
|                                                                  |                                                                                      | CHECKED:                          |             | DATE:   |           |
|                                                                  | TORONTO, ONTARIO ARE THE PROPERTY OF EDAC INC.,AND SHALL NOT BE REPRODUCED,OR COPIED | SCALE:                            | NTS         | SHEET : | 3 OF 3    |
| I   S   I   G   TORONTO, ONTARIO                                 |                                                                                      | DRAWING                           | NUMBER      |         | ISSUE     |
| YOUR CONNECTION TO QUALITY & SERVICE                             | MANUFACTURE OR SALE OF APPARATUS                                                     | 8                                 | 42 Assembly |         | 1         |