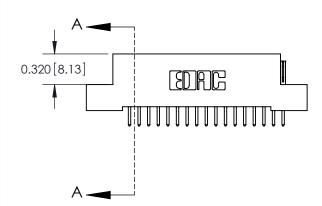

SECTION A-A

842 Assembly

THIS IS A C.A.D. GENERATED DRAWING DO NOT MAKE MANUAL REVISIONS TO MASTER.

ISSUE NUMBER

ORIGINAL

1

| 842/892 Series High Temp Card Edge Connector<br>Contact Bend Detail |                                                                                                                                    | ACAD REFERENCE NO. 842 ENG MASTER |          |                         |  |
|---------------------------------------------------------------------|------------------------------------------------------------------------------------------------------------------------------------|-----------------------------------|----------|-------------------------|--|
|                                                                     |                                                                                                                                    | DRAWN: J.LEE                      | DATE: OC | DATE: <b>OCT. 06/09</b> |  |
|                                                                     |                                                                                                                                    | CHECKED:                          | DATE:    | DATE:                   |  |
| EDAC INC                                                            | THESE DRAWINGS AND SPECIFICATIONS ARE THE PROPERTY OF EDAC INC.,AND SHALL NOT BE REPRODUCED,OR COPIED OR USED AS THE BASIS FOR THE | SCALE: NTS                        | SHEET    | 2 OF 3                  |  |
| TORONTO, ONTARIO                                                    |                                                                                                                                    | DRAWING NUMBER                    | •        | ISSUE                   |  |
| YOUR CONNECTION TO QUALITY & SERVICE                                | MANUFACTURE OR SALE OF APPARATUS                                                                                                   | 842 Assemb                        | ly       | 1                       |  |