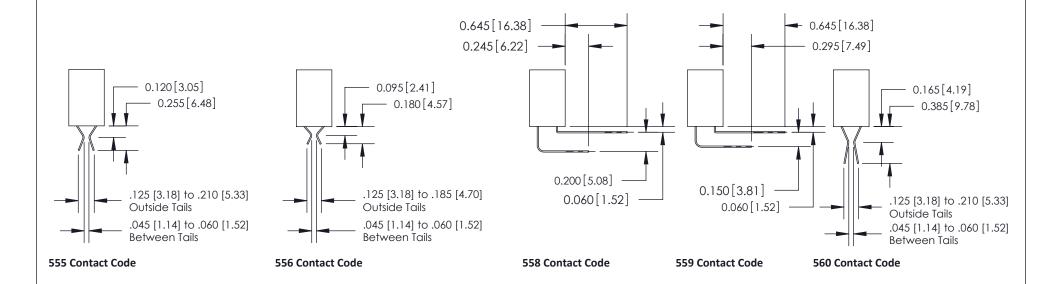

## **Contact Detail**

558-90 Degree Bend (Code 541 Contacts)

.100 [2.54] Contact Spacing x .200 [5.08] Row Spacing

**See Accompanying Pages for:** 

- **Contact Bend Details**
- **Mounting Options**

.240 [6.10] Point of Contact-

SECTION A-A

842 Assembly

THIS IS A C.A.D. GENERATED DRAWING DO NOT MAKE MANUAL REVISIONS TO MASTER.

ISSUE NUMBER

ORIGINAL

1

| 842/892 Series High Temp C           | ACAD REFERENCE NO. 842 ENG MASTER                                                                                                                             |                |          |                         |  |
|--------------------------------------|---------------------------------------------------------------------------------------------------------------------------------------------------------------|----------------|----------|-------------------------|--|
| Contact Bend Detail                  |                                                                                                                                                               | DRAWN: J.LEE   | DATE: OC | DATE: <b>OCT. 06/09</b> |  |
|                                      |                                                                                                                                                               | CHECKED:       | DATE:    | DATE:                   |  |
| EDAC INC                             | THESE DRAWINGS AND SPECIFICATIONS                                                                                                                             | SCALE: NTS     | SHEET    | 2 OF 3                  |  |
| TORONTO, ONTARIO                     | ARE THE PROPERTY OF EDAC INC.,AND SHALL NOT BE REPRODUCED,OR COPIED OR USED AS THE BASIS FOR THE MANUFACTURE OR SALE OF APPARATUS WITHOUT WRITTEN PERMISSION. | DRAWING NUMBER | •        | ISSUE                   |  |
| YOUR CONNECTION TO QUALITY & SERVICE |                                                                                                                                                               | 842 Assemb     | ly       | 1                       |  |