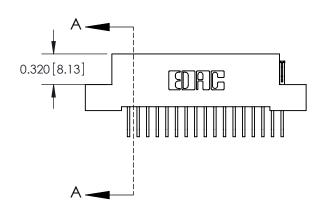

SECTION A-A

842 Assembly

THIS IS A C.A.D. GENERATED DRAWING DO NOT MAKE MANUAL REVISIONS TO MASTER.

ISSUE NUMBER

ORIGINAL

1

| 842/892 Series High Temp C           | ACAD REFERENCE NO. 842 ENG MASTER                                                                                                                             |                |          |                         |  |
|--------------------------------------|---------------------------------------------------------------------------------------------------------------------------------------------------------------|----------------|----------|-------------------------|--|
| Contact Bend Detail                  |                                                                                                                                                               | DRAWN: J.LEE   | DATE: OC | DATE: <b>OCT. 06/09</b> |  |
|                                      |                                                                                                                                                               | CHECKED:       | DATE:    | DATE:                   |  |
| EDAC INC                             | THESE DRAWINGS AND SPECIFICATIONS                                                                                                                             | SCALE: NTS     | SHEET    | 2 OF 3                  |  |
| TORONTO, ONTARIO                     | ARE THE PROPERTY OF EDAC INC.,AND SHALL NOT BE REPRODUCED,OR COPIED OR USED AS THE BASIS FOR THE MANUFACTURE OR SALE OF APPARATUS WITHOUT WRITTEN PERMISSION. | DRAWING NUMBER | •        | ISSUE                   |  |
| YOUR CONNECTION TO QUALITY & SERVICE |                                                                                                                                                               | 842 Assemb     | ly       | 1                       |  |