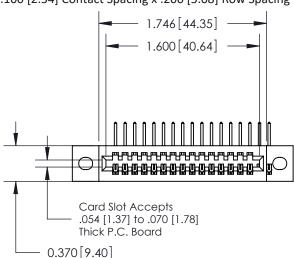

SECTION A-A

842 Assembly

THIS IS A C.A.D. GENERATED DRAWING DO NOT MAKE MANUAL REVISIONS TO MASTER.

ISSUE NUMBER

ORIGINAL

1

| 842/892 Series High Temp C           | ACAD REFERENCE NO. 842 ENG MASTER                                                                                                                             |                |          |                         |  |
|--------------------------------------|---------------------------------------------------------------------------------------------------------------------------------------------------------------|----------------|----------|-------------------------|--|
| Contact Bend Detail                  |                                                                                                                                                               | DRAWN: J.LEE   | DATE: OC | DATE: <b>OCT. 06/09</b> |  |
|                                      |                                                                                                                                                               | CHECKED:       | DATE:    | DATE:                   |  |
| EDAC INC                             | THESE DRAWINGS AND SPECIFICATIONS                                                                                                                             | SCALE: NTS     | SHEET    | 2 OF 3                  |  |
| TORONTO, ONTARIO                     | ARE THE PROPERTY OF EDAC INC.,AND SHALL NOT BE REPRODUCED,OR COPIED OR USED AS THE BASIS FOR THE MANUFACTURE OR SALE OF APPARATUS WITHOUT WRITTEN PERMISSION. | DRAWING NUMBER | •        | ISSUE                   |  |
| YOUR CONNECTION TO QUALITY & SERVICE |                                                                                                                                                               | 842 Assemb     | ly       | 1                       |  |