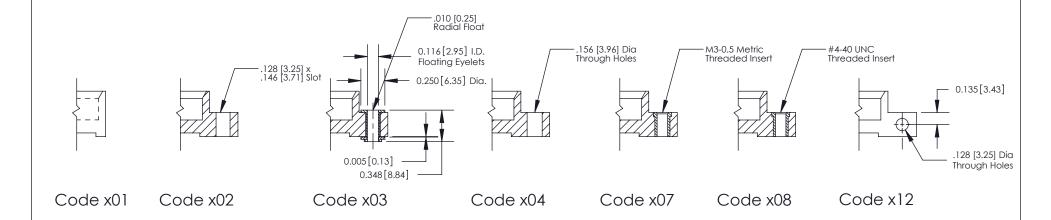

**Mounting Option** 

02-.128 (3.25) Wide Mounting Slots

THIS IS A C.A.D. GENERATED DRAWING DO NOT MAKE MANUAL REVISIONS TO MASTER

SSUE NUMBER

DRIGINAL

1

| 842/892 Series High Temp Co | ard Edge Connector                                                                                                                                                                              | ACAD REFERENCE NO. 842 ENG MASTER |             |         |           |
|-----------------------------|-------------------------------------------------------------------------------------------------------------------------------------------------------------------------------------------------|-----------------------------------|-------------|---------|-----------|
| Mounting Options            |                                                                                                                                                                                                 | DRAWN:                            | J.LEE       | DATE: O | CT. 06/09 |
|                             |                                                                                                                                                                                                 | CHECKED:                          |             | DATE:   |           |
|                             | THESE DRAWINGS AND SPECIFICATIONS ARE THE PROPERTY OF EDAC INC.,AND SHALL NOT BE REPRODUCED,OR COPIED OR USED AS THE BASIS FOR THE MANUFACTURE OR SALE OF APPARATUS WITHOUT WRITTEN PERMISSION. | SCALE:                            | NTS         | SHEET : | 3 OF 3    |
|                             |                                                                                                                                                                                                 | DRAWING                           | NUMBER      |         | ISSUE     |
|                             |                                                                                                                                                                                                 | 8                                 | 42 Assembly |         | 1         |