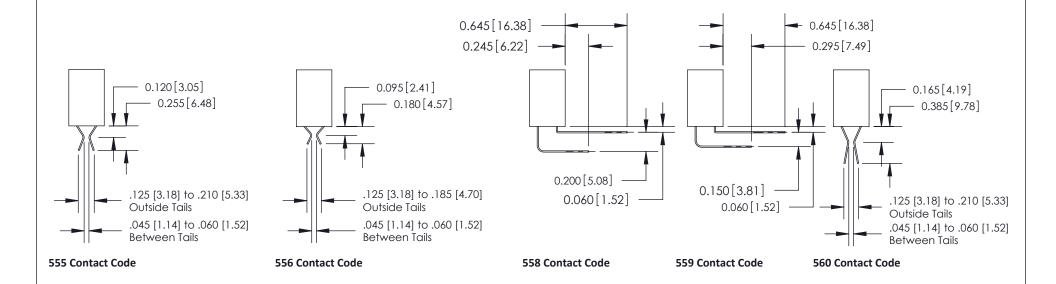

## **Contact Detail**

560-Extender Board Bend (Code 523 Contacts)

.100 [2.54] Contact Spacing x .200 [5.08] Row Spacing

**See Accompanying Pages for:** 

- **Contact Bend Details**
- **Mounting Options**

.240 [6.10] Point of Contact-

842 Assembly

THIS IS A C.A.D. GENERATED DRAWING DO NOT MAKE MANUAL REVISIONS TO MASTER.

ISSUE NUMBER

ORIGINAL

1

| 842/892 Series High Temp Card Edge Connector<br>Contact Bend Detail |                                                                                                        | ACAD REFERENCE NO. 842 ENG MASTER |          |                         |  |
|---------------------------------------------------------------------|--------------------------------------------------------------------------------------------------------|-----------------------------------|----------|-------------------------|--|
|                                                                     |                                                                                                        | DRAWN: J.LEE                      | DATE: OC | DATE: <b>OCT. 06/09</b> |  |
|                                                                     |                                                                                                        | CHECKED:                          | DATE:    | DATE:                   |  |
| EDAC INC                                                            | THESE DRAWINGS AND SPECIFICATIONS                                                                      | SCALE: NTS                        | SHEET    | 2 OF 3                  |  |
| TORONTO, ONTARIO                                                    | ARE THE PROPERTY OF EDAC INC.,AND<br>SHALL NOT BE REPRODUCED,OR COPIED<br>OR USED AS THE BASIS FOR THE | DRAWING NUMBER                    | •        | ISSUE                   |  |
| YOUR CONNECTION TO QUALITY & SERVICE                                | MANUFACTURE OR SALE OF APPARATUS                                                                       | 842 Assemb                        | ly       | 1                       |  |