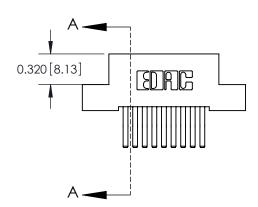

842/892 Series High Temp Card Edge Connector Part Number: 842-018-560-207

| ACAD REFERENCE NO. 842 ENG MASTER |                  |  |  |
|-----------------------------------|------------------|--|--|
| DRAWN: J.LEE                      | DATE: OCT. 06/09 |  |  |
| CHECKED:                          | DATE:            |  |  |
| SCALE: NTS                        | SHEET 1 OF 3     |  |  |
| DRAWING NUMBER                    | ISSUE            |  |  |