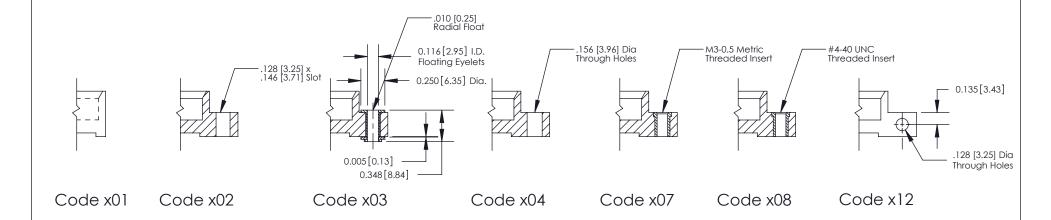

## **Mounting Option**

07-M3-0.5 Metric Threaded Inserts

THIS IS A C.A.D. GENERATED DRAWING DO NOT MAKE MANUAL REVISIONS TO MASTER

SSUE NUMBER

DRIGINAL

1

| 842/892 Series High Temp Card Edge Connector<br>Mounting Options |                                                                                      | ACAD REFERENCE NO. 842 ENG MASTER |             |         |           |
|------------------------------------------------------------------|--------------------------------------------------------------------------------------|-----------------------------------|-------------|---------|-----------|
|                                                                  |                                                                                      | DRAWN:                            | J.LEE       | DATE: O | CT. 06/09 |
|                                                                  |                                                                                      | CHECKED:                          |             | DATE:   |           |
|                                                                  | TORONTO, ONTARIO ARE THE PROPERTY OF EDAC INC.,AND SHALL NOT BE REPRODUCED,OR COPIED | SCALE:                            | NTS         | SHEET ; | 3 OF 3    |
| I   S   I   G   TORONTO, ONTARIO                                 |                                                                                      | DRAWING                           | NUMBER      |         | ISSUE     |
| YOUR CONNECTION TO QUALITY & SERVICE                             | MANUFACTURE OR SALE OF APPARATUS                                                     |                                   | 42 Assembly |         | 1         |