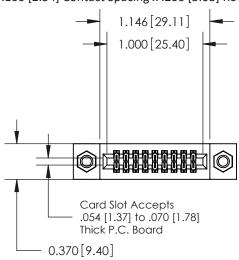

842/892 Series High Temp Card Edge Connector Part Number: 842-018-560-207

| ACAD REFERENCE NO. 842 ENG MASTER |                  |  |  |
|-----------------------------------|------------------|--|--|
| DRAWN: J.LEE                      | DATE: OCT. 06/09 |  |  |
| CHECKED:                          | DATE:            |  |  |
| SCALE: NTS                        | SHEET 1 OF 3     |  |  |
| DRAWING NUMBER                    | ISSUE            |  |  |