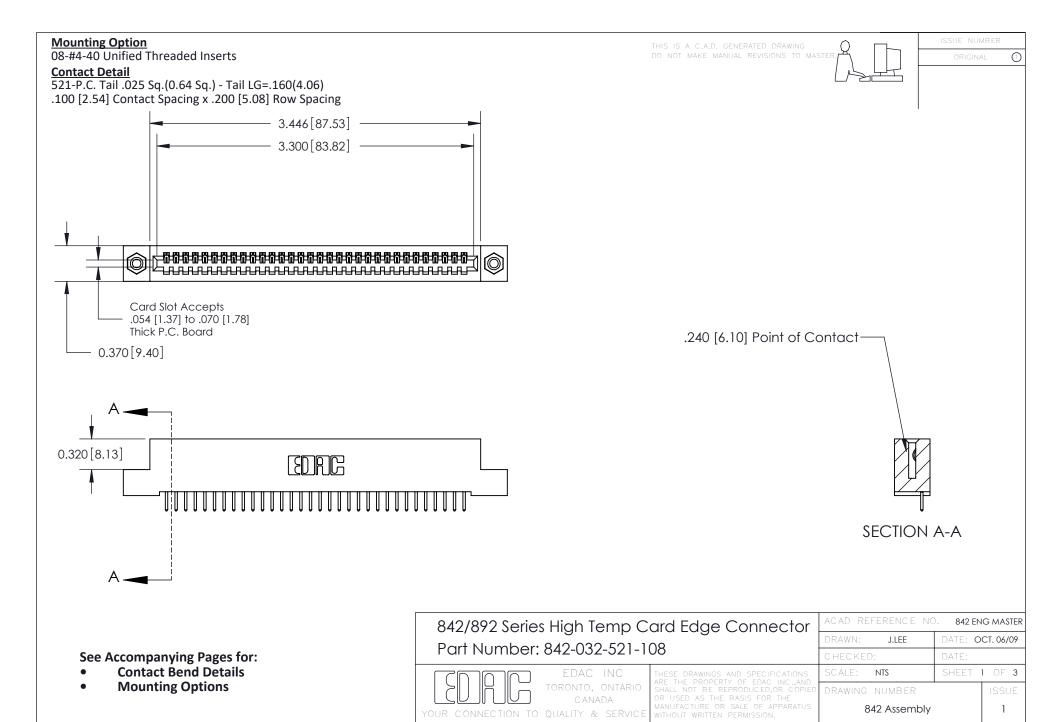

THIS IS A C.A.D. GENERATED DRAWING DO NOT MAKE MANUAL REVISIONS TO MASTER

ORIGINAL (1)



| 842/892 Series High Temp Card Edge Connector<br>Contact Bend Detail |                                                                                                 | ACAD REFERENCE NO. 842 ENG MASTER |             |                  |        |
|---------------------------------------------------------------------|-------------------------------------------------------------------------------------------------|-----------------------------------|-------------|------------------|--------|
|                                                                     |                                                                                                 | DRAWN:                            | J.LEE