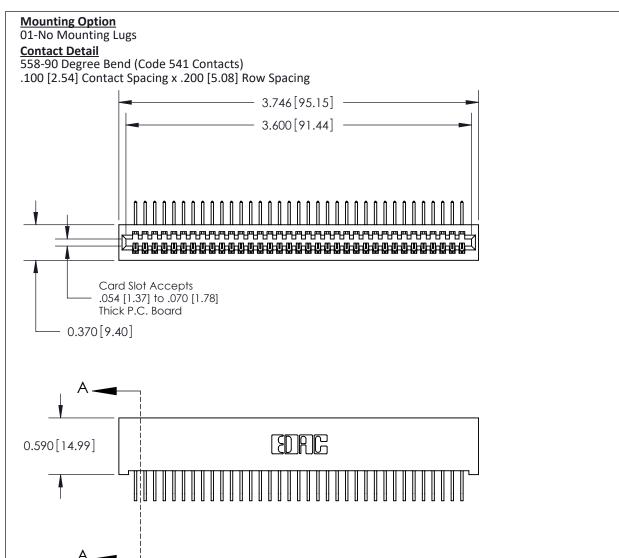

## **See Accompanying Pages for:**

- **Contact Bend Details**
- **Mounting Options**

THIS IS A C.A.D. GENERATED DRAWING DO NOT MAKE MANUAL REVISIONS TO MASTER

ORIGINAL (1)

| 842/892 Series High Temp Card Edge Connector<br>Contact Bend Detail |                                                                                                 | ACAD REFERENCE NO. 842 ENG MASTER |             |                  |        |
|---------------------------------------------------------------------|-------------------------------------------------------------------------------------------------|-----------------------------------|-------------|------------------|--------|
|                                                                     |                                                                                                 | DRAWN:                            | J.LEE       | DATE: OCT. 06/09 |        |
|                                                                     |                                                                                                 | CHECKED:                          |             | DATE:            |        |
| EDAC INC                                                            | THESE DRAWINGS AND SPECIFICATIONS ARE THE PROPERTY OF EDAC INCAND                               | SCALE:                            | NTS         | SHEET :          | 2 OF 3 |
| TORONTO, ONTARIO                                                    | SHALL NOT BE REPRODUCED,OR COPIED OR USED AS THE BASIS FOR THE MANUFACTURE OR SALE OF APPARATUS | DRAWING                           | NUMBER      |                  | ISSUE  |
| YOUR CONNECTION TO QUALITY & SERVICE                                |                                                                                                 | 8                                 | 42 Assembly |                  | 1      |