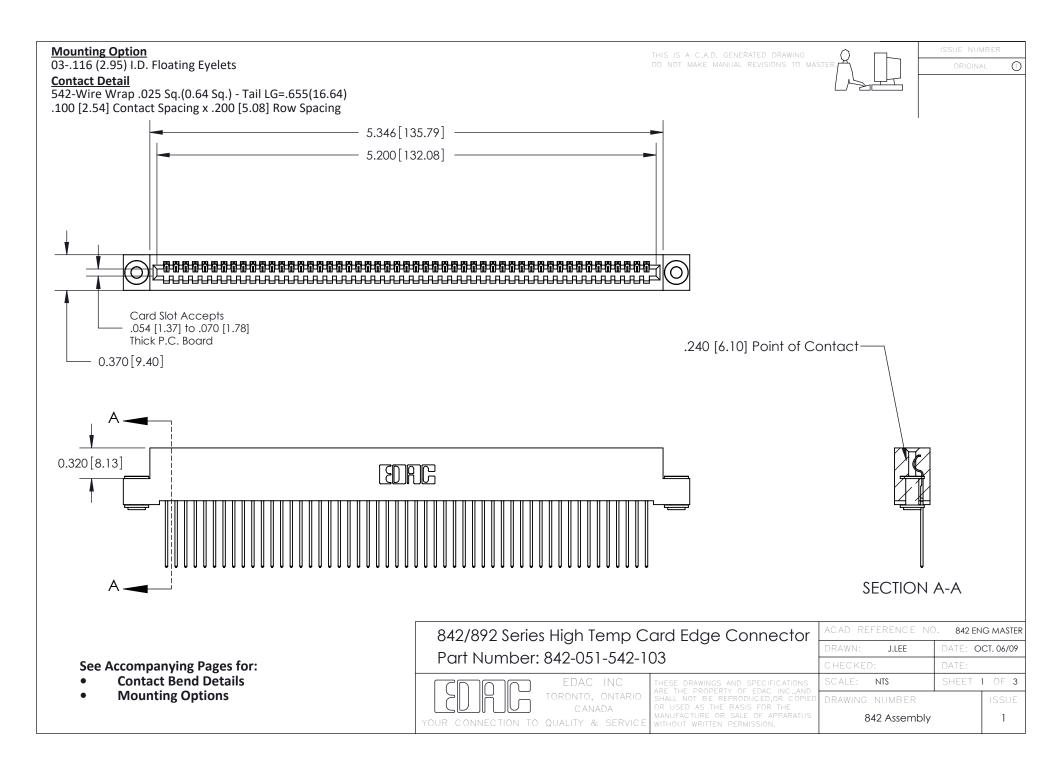

THIS IS A C.A.D. GENERATED DRAWING DO NOT MAKE MANUAL REVISIONS TO MASTER

ORIGINAL (1)



| 842/892 Series High Temp Card Edge Connector<br>Contact Bend Detail |                                                                                                  | ACAD REFERENCE NO. 842 ENG MASTER |             |                  |        |
|---------------------------------------------------------------------|--------------------------------------------------------------------------------------------------|-----------------------------------|-------------|------------------|--------|
|                                                                     |                                                                                                  | DRAWN:                            | J.