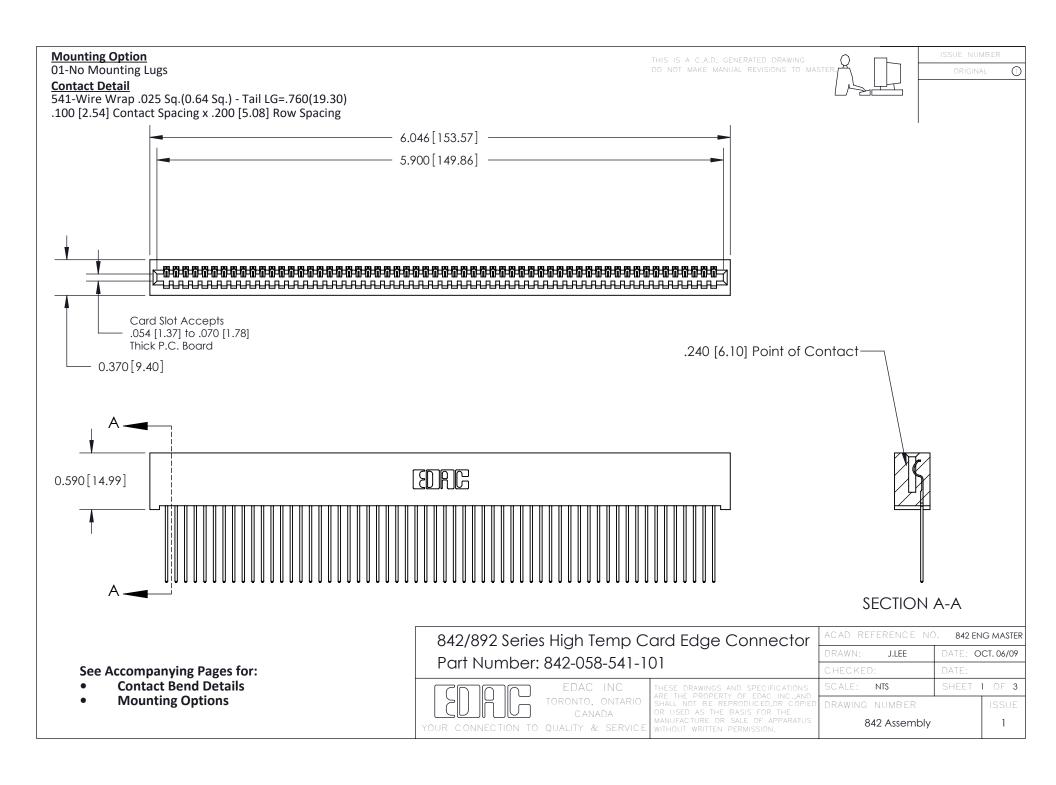

THIS IS A C.A.D. GENERATED DRAWING DO NOT MAKE MANUAL REVISIONS TO MASTER

ORIGINAL (1)



| 842/892 Series High Temp Card Edge Connector<br>Contact Bend Detail |                                                                                                  | ACAD REFERENCE NO. 842 ENG MASTER |             |                  |        |
|---------------------------------------------------------------------|--------------------------------------------------------------------------------------------------|-----------------------------------|-------------|------------------|--------|
|                                                                     |                                                                                                  | DRAWN:                            | J.