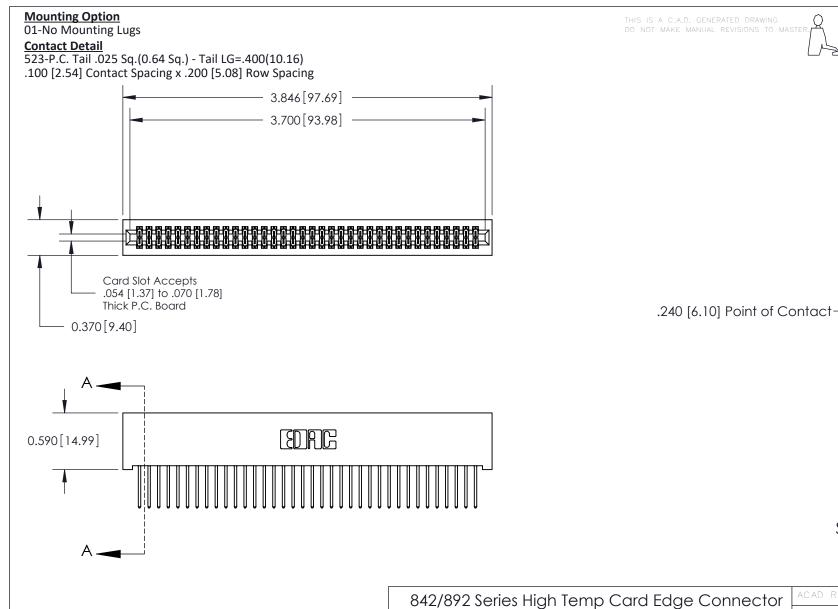

**See Accompanying Pages for:** 

- **Contact Bend Details**
- **Mounting Options**

Part Number: 842-072-523-201

| ACAD REFERENCE NO. 842 ENG MASTE |                  |  |
|----------------------------------|------------------|--|
| DRAWN: J.LEE                     | DATE: OCT. 06/09 |  |
| CHECKED:                         | DATE:            |  |
| SCALE: NTS                       | SHEET 1 OF 3     |  |
| DRAWING NUMBER                   | ISSUE            |  |