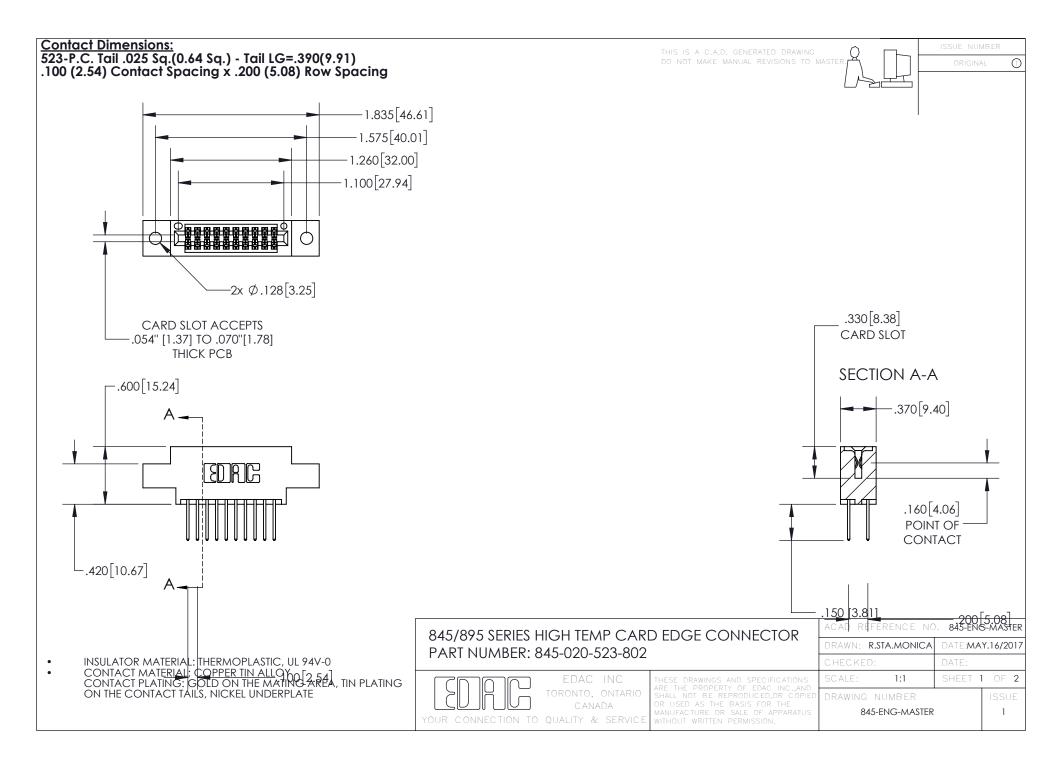

## 845/895 SERIES HIGH TEMP CARD EDGE CONNECTOR CONTACT CODE 555,556,558,559,560 DIMENSIONS

YOUR CONNECTION TO QUALITY & SERVICE

Contact Code 559

|   | ACAD REFERENCE NO. 845-ENG-MASTER |                  |
|---|-----------------------------------|------------------|
|   | DRAWN: R.STA.MONICA               | DATE:MAY.16/2017 |
|   | CHECKED:                          | DATE:            |
|   | SCALE: 1:1                        | SHEET 2 OF 2     |
| D | DRAWING NUMBER                    | ISSUE            |