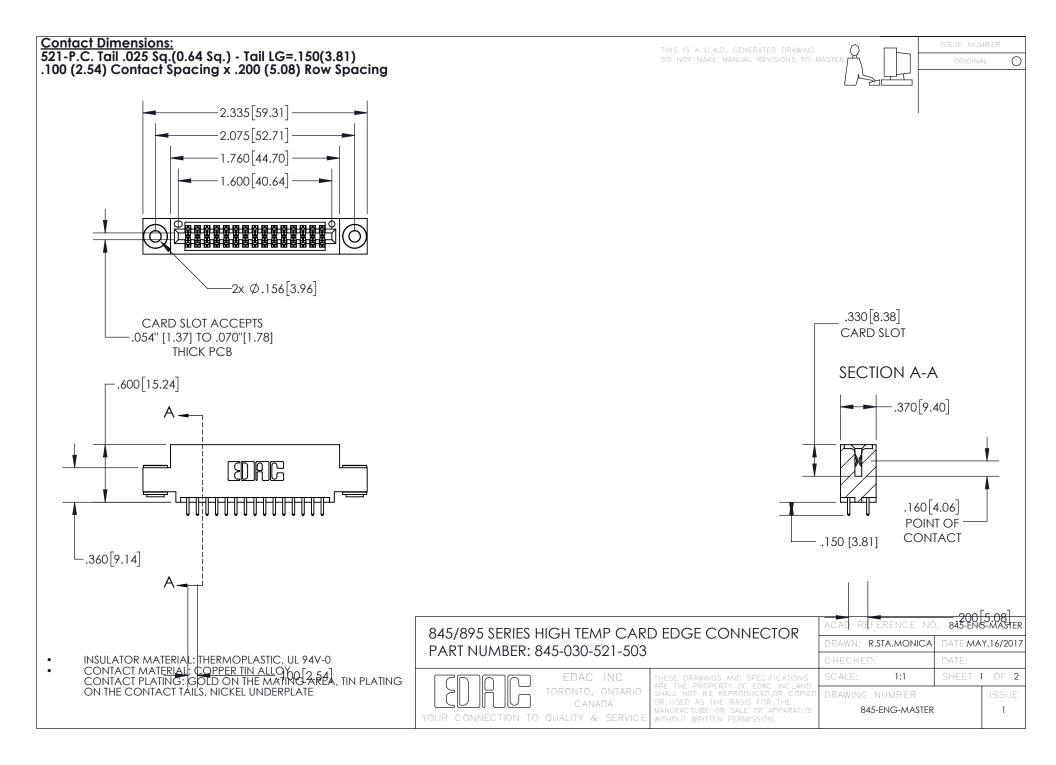

INSULATOR MATERIAL: THERMOPLASTIC POLYESTER, UL 94V-0

DAP MATERIAL AVAILABLE UPON REQUEST

**Contact Code 558** 

CONTACT MATERIAL; COPPER ALLOY CONTACT PLATING: GOLD ON THE MATING AREA, TIN PLATING ON THE CONTACT TAILS, NICKEL UNDERPLATE

## 845/895 SERIES HIGH TEMP CARD EDGE CONNECTOR CONTACT CODE 555,556,558,559,560 DIMENSIONS

YOUR CONNECTION TO QUALITY & SERVICE

Contact Code 559

|   | ACAD REFERENCE NO. 845-ENG-MASTER |                  |
|---|-----------------------------------|------------------|
|   | DRAWN: R.STA.MONICA               | DATE:MAY.16/2017 |
|   | CHECKED:                          | DATE:            |
|   | SCALE: 1:1                        | SHEET 2 OF 2     |
| D | DRAWING NUMBER                    | ISSUE            |