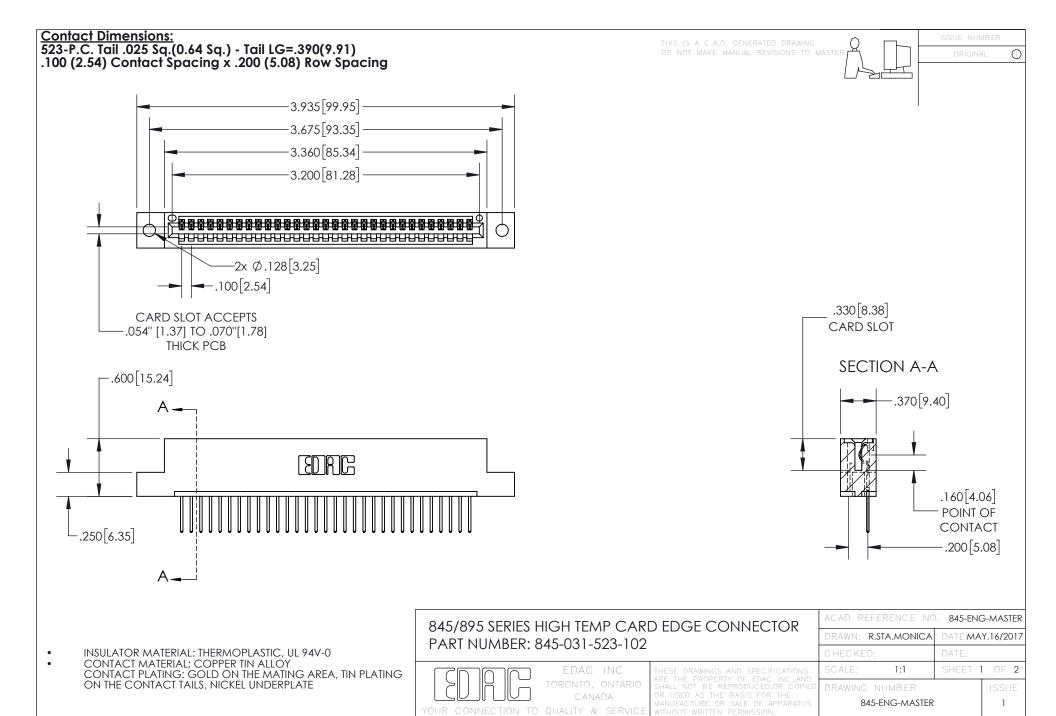

## 845/895 SERIES HIGH TEMP CARD EDGE CONNECTOR CONTACT CODE 555,556,558,559,560 DIMENSIONS

YOUR CONNECTION TO QUALITY & SERVICE

Contact Code 559

|   | ACAD REFERENCE NO. 845-ENG-MASTER |                  |  |
|---|-----------------------------------|------------------|--|
|   | DRAWN: R.STA.MONICA               | DATE:MAY.16/2017 |  |
|   | CHECKED:                          | DATE:            |  |
|   | SCALE: 1:1                        | SHEET 2 OF 2     |  |
| D | DRAWING NUMBER                    | ISSUE            |  |