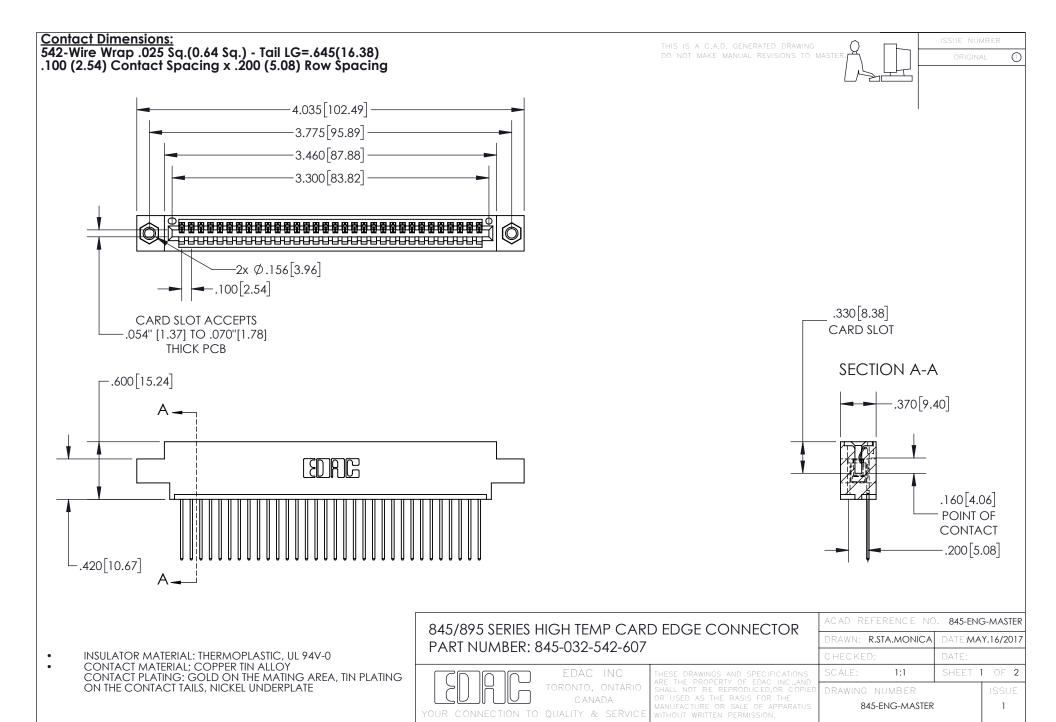

INSULATOR MATERIAL: THERMOPLASTIC POLYESTER, UL 94V-0 DAP MATERIAL AVAILABLE UPON REQUEST

**Contact Code 558** 

CONTACT MATERIAL; COPPER ALLOY CONTACT PLATING: GOLD ON THE MATING AREA, TIN PLATING ON THE CONTACT TAILS, NICKEL UNDERPLATE

## 845/895 SERIES HIGH TEMP CARD EDGE CONNECTOR CONTACT CODE 555,556,558,559,560 DIMENSIONS

YOUR CONNECTION TO QUALITY & SERVICE

Contact Code 559

|   | ACAD REFERENCE NO. 845-ENG-MASTER |                  |  |
|---|-----------------------------------|------------------|--|
|   | DRAWN: R.STA.MONICA               | DATE:MAY.16/2017 |  |
|   | CHECKED:                          | DATE:            |  |
|   | SCALE: 1:1                        | SHEET 2 OF 2     |  |
| D | DRAWING NUMBER                    | ISSUE            |  |

Contact Code 560