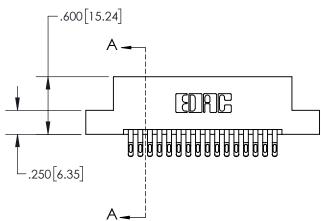

INSULATOR MATERIAL: THERMOPLASTIC, UL 94V-0

| .330[8.38]<br>CARD \$LOT |
|--------------------------|
| SECTION A-A              |
| .370[9.40]               |
|                          |
| .160[4.06]<br>POINT OF   |
| CONTACT .200 [5.08]      |