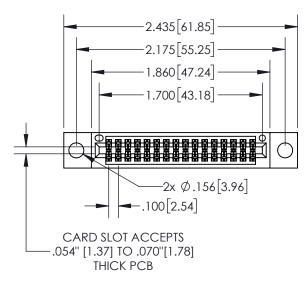

## **Contact Dimensions:**

555-Extender Board Bend (Code 500 Contacts)
See Sheet 2 for Contact Code 555, 556, 558, 559, 560 Dimensions

- 845/895 SERIES HIGH TEMP CARD EDGE CONNECTOR PAR
- CONTACT MATERIAL; COPPER TIN ALLOY
  CONTACT PLATING: GOLD ON THE MATING AREA, TIN PLATING
  ON THE CONTACT TAILS, NICKEL UNDERPLATE