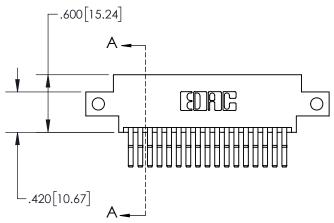

**Contact Code 558** 

CONTACT MATERIAL; COPPER ALLOY CONTACT PLATING: GOLD ON THE MATING AREA, TIN PLATING ON THE CONTACT TAILS, NICKEL UNDERPLATE