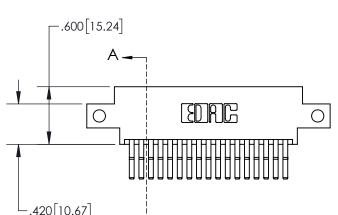

-------------|---------------------|--|
| DRAWN: R.STA.MONI                 | CA DATE:MAY.16/2017 |  |
| CHECKED:                          | DATE:               |  |
| SCALE: 1:1                        | SHEET 1 OF 2        |  |
| DRAWING NUMBER                    | ISSUE               |  |

.330[8.38] **CARD SLOT** 

SECTION A-A

-.370[9.40]

.160 4.06 POINT OF CONTACT -.200 [5.08]

845-ENG-MASTER

|          | 2.535[64.39]                                    |  |
|----------|-------------------------------------------------|--|
| ı        | 1.960[49.78]                                    |  |
| <u> </u> |                                                 |  |
|          | 100[2.54]                                       |  |
|          | CARD SLOT ACCEPTS<br>054" [1.37] TO .070"[1.78] |  |



INSULATOR MATERIAL: THERMOPLASTIC, UL 94V-0

CONTACT MATERIAL; COPPER TIN ALLOY
CONTACT PLATING: GOLD ON THE MATING AREA, TIN PLATING
ON THE CONTACT TAILS, NICKEL UNDERPLATE







INSULATOR MATERIAL: THERMOPLASTIC POLYESTER, UL 94V-0 DAP MATERIAL AVAILABLE UPON REQUEST

**Contact Code 558** 

CONTACT MATERIAL; COPPER ALLOY CONTACT PLATING: GOLD ON THE MATING AREA, TIN PLATING ON THE CONTACT TAILS, NICKEL UNDERPLATE

## 845/895 SERIES HIGH TEMP CARD EDGE CONNECTOR CONTACT CODE 555,556,558,559,560 DIMENSIONS

YOUR CONNECTION TO QUALITY & SERVICE

Contact Code 559

|   | ACAD REFERENCE NO   | . 845-ENG-MASTER |
|---|---------------------|------------------|
|   | DRAWN: R.STA.MONICA | DATE:MAY.16/2017 |
|   | CHECKED:            | DATE:            |
|   | SCALE: 1:1          | SHEET 2 OF 2