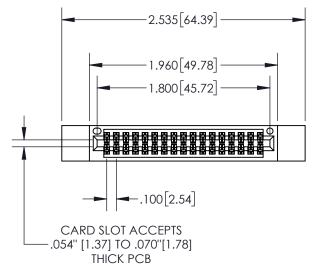

.330[8.38] **CARD SLOT** 

SECTION A-A

-.370[9.40]

.160 4.06 POINT OF CONTACT -.200 [5.08]

845-ENG-MASTER

|          | 2.535[64.39]                                    |  |
|----------|-------------------------------------------------|--|
| ı        | 1.960[49.78]                                    |  |
| <u> </u> |                                                 |  |
|          | 100[2.54]                                       |  |
|          | CARD SLOT ACCEPTS<br>054" [1.37] TO .070"[1.78] |  |