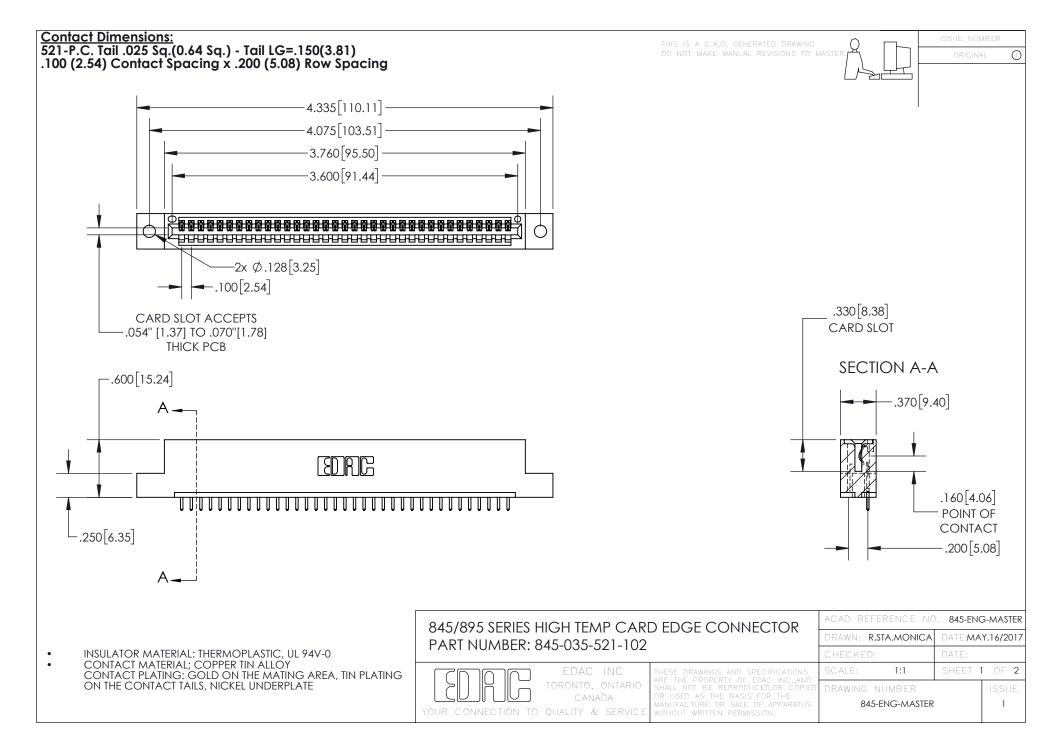

INSULATOR MATERIAL: THERMOPLASTIC POLYESTER, UL 94V-0 DAP MATERIAL AVAILABLE UPON REQUEST

**Contact Code 558** 

CONTACT MATERIAL; COPPER ALLOY CONTACT PLATING: GOLD ON THE MATING AREA, TIN PLATING ON THE CONTACT TAILS, NICKEL UNDERPLATE

## 845/895 SERIES HIGH TEMP CARD EDGE CONNECTOR CONTACT CODE 555,556,558,559,560 DIMENSIONS

YOUR CONNECTION TO QUALITY & SERVICE

Contact Code 559

|   | ACAD REFERENCE NO. 845-ENG-MASTER |                  |  |
|---|-----------------------------------|------------------|--|
|   | DRAWN: R.STA.MONICA               | DATE:MAY.16/2017 |  |
|   | CHECKED:                          | DATE:            |  |
|   | SCALE: 1:1                        | SHEET 2 OF 2     |  |
| D | DRAWING NUMBER                    | ISSUE            |  |

Contact Code 560

845-ENG-MASTER