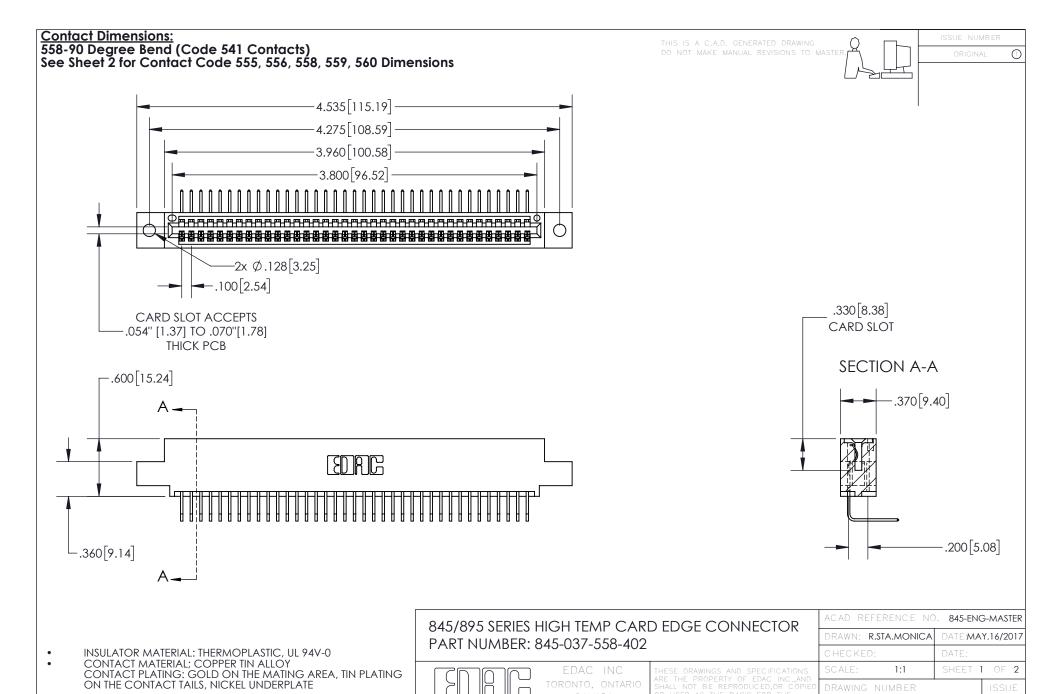

YOUR CONNECTION TO QUALITY & SERVICE

845-ENG-MASTER

INSULATOR MATERIAL: THERMOPLASTIC POLYESTER, UL 94V-0 DAP MATERIAL AVAILABLE UPON REQUEST

**Contact Code 558** 

CONTACT MATERIAL; COPPER ALLOY CONTACT PLATING: GOLD ON THE MATING AREA, TIN PLATING ON THE CONTACT TAILS, NICKEL UNDERPLATE