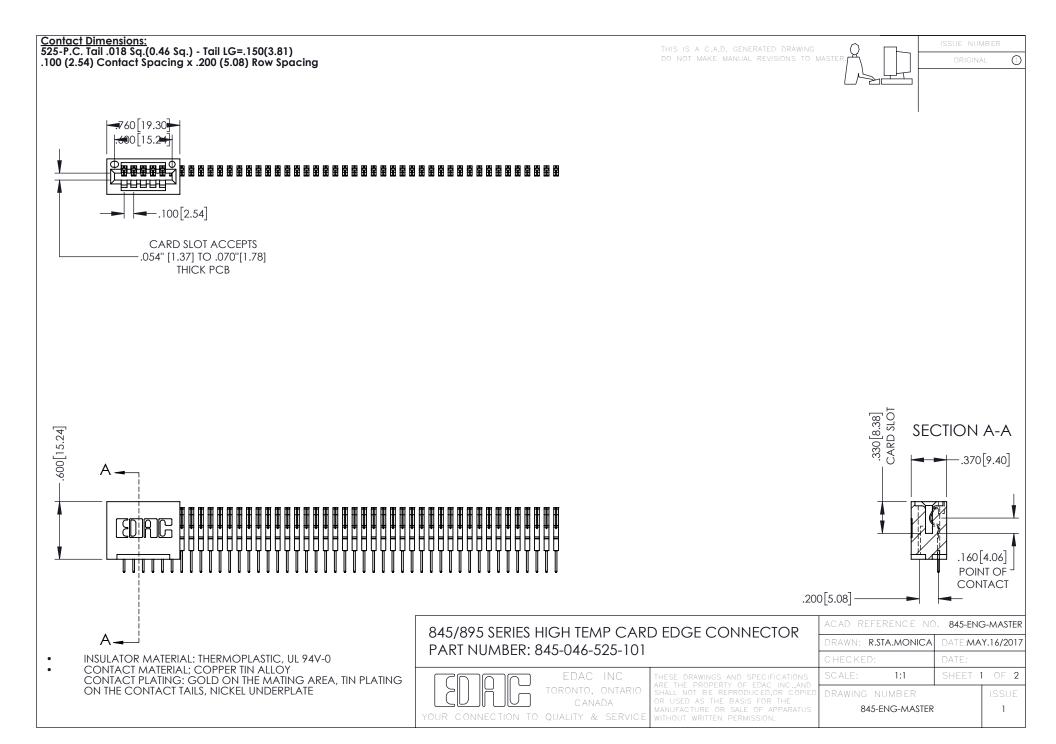

- INSULATOR MATERIAL: THERMOPLASTIC POLYESTER, UL 94V-0 DAP MATERIAL AVAILABLE UPON REQUEST
- CONTACT MATERIAL; COPPER ALLOY

**Contact Code 558** 

CONTACT PLATING: GOLD ON THE MATING AREA, TIN PLATING ON THE CONTACT TAILS, NICKEL UNDERPLATE

## 845/895 SERIES HIGH TEMP CARD EDGE CONNECTOR CONTACT CODE 555,556,558,559,560 DIMENSIONS

YOUR CONNECTION TO QUALITY & SERVICE

Contact Code 559

|   | ACAD REFERENCE NO   | . 845-ENG-MASTER |
|---|---------------------|------------------|
|   | DRAWN: R.STA.MONICA | DATE:MAY.16/2017 |
|   | CHECKED:            | DATE:            |
|   | SCALE: 1:1          | SHEET 2 OF 2     |
| D | DRAWING NUMBER      | ISSUE            |

Contact Code 560

845-ENG-MASTER