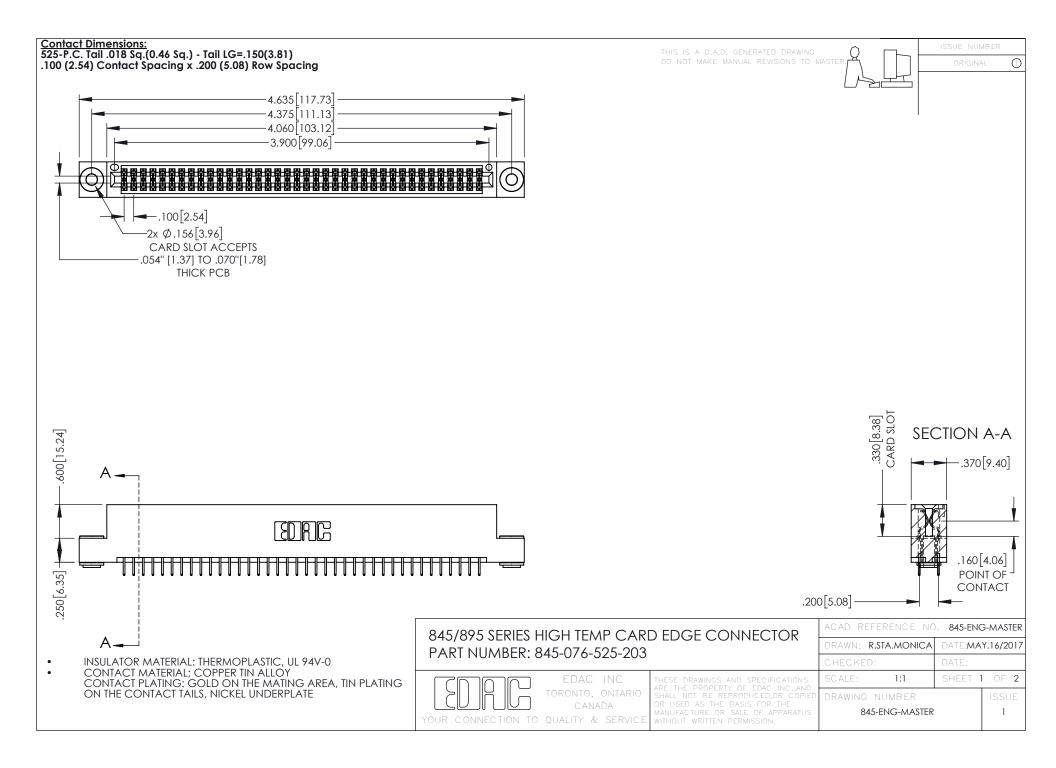

**Contact Code 558** Contact Code 559 Contact Code 560

- INSULATOR MATERIAL: THERMOPLASTIC POLYESTER, UL 94V-0 DAP MATERIAL AVAILABLE UPON REQUEST
- CONTACT MATERIAL; COPPER ALLOY

CONTACT PLATING: GOLD ON THE MATING AREA, TIN PLATING ON THE CONTACT TAILS, NICKEL UNDERPLATE

## 845/895 SERIES HIGH TEMP CARD EDGE CONNECTOR CONTACT CODE 555,556,558,559,560 DIMENSIONS

YOUR CONNECTION TO QUALITY & SERVICE

|   | ACAD REFERENCE NO. 845-ENG-MASTER |                  |
|---|-----------------------------------|------------------|
|   | DRAWN: R.STA.MONICA               | DATE:MAY.16/2017 |
|   | CHECKED:                          | DATE:            |
|   | SCALE: 1:1                        | SHEET 2 OF 2     |
| D | DRAWING NUMBER                    | ISSUE            |

845-ENG-MASTER