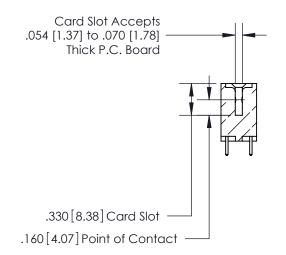

THIS IS A C.A.D. GENERATED DRAWING DO NOT MAKE MANUAL REVISIONS TO MASTER.

ISSUE NUMBER

.165[4.19]

.375 [9.54]

ORIGINAL

1

.060 [1.52] .125(3.18) to .210(5.33) **Outside Tails** .125(3.18) to .210(5.33) **Outside Tails** 