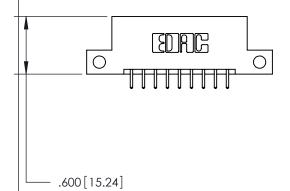

THIS IS A C.A.D. GENERATED DRAWING DO NOT MAKE MANUAL REVISIONS TO MASTER.

846/896 SERIES HIGH TEMP CARD EDGE CONNECTOR PART NUMBER: 846-018-521-212

**EDAC INC** TORONTO, ONTARIO CANADA

THESE DRAWINGS AND SPECIFICATIONS ARE THE PROPERTY OF EDAC INC.,AND SHALL NOT BE REPRODUCED, OR COPIED OR USED AS THE BASIS FOR THE MANUFACTURE OR SALE OF APPARATUS WITHOUT WRITTEN PERMISSION.