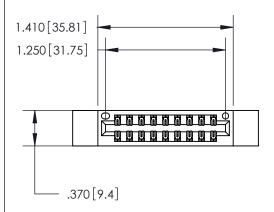

THIS IS A C.A.D. GENERATED DRAWING DO NOT MAKE MANUAL REVISIONS TO MASTER.

846/896 SERIES HIGH TEMP CARD EDGE CONNECTOR PART NUMBER: 846-018-521-212

**EDAC INC** TORONTO, ONTARIO CANADA

THESE DRAWINGS AND SPECIFICATIONS ARE THE PROPERTY OF EDAC INC.,AND SHALL NOT BE REPRODUCED, OR COPIED OR USED AS THE BASIS FOR THE MANUFACTURE OR SALE OF APPARATUS WITHOUT WRITTEN PERMISSION.

Contact Dimensions: 521-P.C. Tail .025 Sq. (0.64 Sq.) - Tail LG. =.150 (3.81) .125 (3.18) Contact Spacing x .250 (6.35) Row Spacing

- INSULATOR MATERIAL: THERMOPLASTIC POLYESTER, UL 94V-0 CONTACT MATERIAL; COPPER, NICKEL, TIN ALLOY CA-725
- CONTACT PLATING: GOLD ON THE MATING AREA, TIN-LEAD ON THE CONTACT TAILS, NICKEL UNDERPLATE