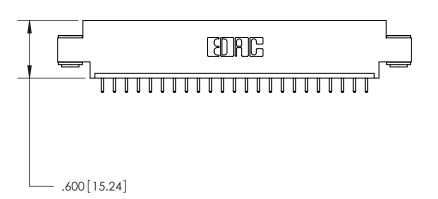

<u>Contact Dimensions:</u>
521-P.C. Tail .025 Sq. (0.64 Sq.) - Tail LG. =.150 (3.81)
.125 (3.18) Contact Spacing x .250 (6.35) Row Spacing

THIS IS A C.A.D. GENERATED DRAWING DO NOT MAKE MANUAL REVISIONS TO MASTER.

846-ENG-MASTER

INSULATOR MATERIAL: THERMOPLASTIC POLYESTER, UL 94V-0 CONTACT MATERIAL; COPPER, NICKEL, TIN ALLOY CA-725 CONTACT PLATING: GOLD ON THE MATING AREA, TIN-LEAD

ON THE CONTACT TAILS, NICKEL UNDERPLATE