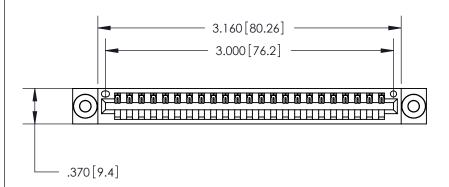

ISSUE NUMBER

ORIGINAL

.054 [1.37] to .070 [1.78] Thick P.C. Board .330 [8.38] Card Slot .160 [4.07] Point of Contact -

ACAD REFERENCE NO.

Card Slot Accepts

846/896 SERIES HIGH TEMP CARD EDGE CONNECTOR PART NUMBER: 846-023-521-603

YOUR CONNECTION TO QUALITY & SERVICE

**EDAC INC** TORONTO, ONTARIO CANADA

THESE DRAWINGS AND SPECIFICATIONS ARE THE PROPERTY OF EDAC INC.,AND SHALL NOT BE REPRODUCED, OR COPIED OR USED AS THE BASIS FOR THE MANUFACTURE OR SALE OF APPARATUS WITHOUT WRITTEN PERMISSION.

| 7.00.12.7.12.2.7.02.7.00 |          | J 1111 101 E11 |
|--------------------------|----------|----------------|
| DRAWN: J.LEE             | DATE: AF | PR. 22/09      |
| CHECKED:                 | DATE:    |                |
| SCALE: 1:1               | SHEET    | OF 2           |
| DRAWING NUMBER           |          | ISSUE          |
| 846-ENG-MASTER           |          | 1              |
|                          |          |                |