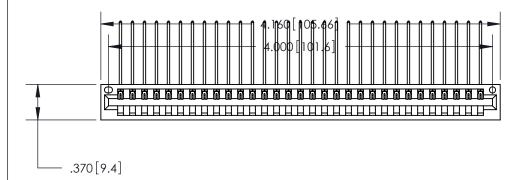

<u>Contact Dimensions:</u>
559-90 Degree Bend (Code 541 Contacts)
See Sheet 2 for Contact Code 555, 556, 558, 559, 560 Dimensions

THIS IS A C.A.D. GENERATED DRAWING DO NOT MAKE MANUAL REVISIONS TO MASTER.

ISSUE NUMBER

ORIGINAL

1

EDRG 

Card Slot Accepts .054 [1.37] to .070 [1.78] Thick P.C. Board .330[8.38] Card Slot -.160 [4.07] Point of Contact —

INSULATOR MATERIAL: THERMOPLASTIC POLYESTER, UL 94V-0 CONTACT MATERIAL; COPPER, NICKEL, TIN ALLOY CA-725

.600 [15.24]

CONTACT PLATING: GOLD ON THE MATING AREA, TIN-LEAD ON THE CONTACT TAILS, NICKEL UNDERPLATE

846/896 SERIES HIGH TEMP CARD EDGE CONNECTOR PART NUMBER: 846-031-559-101

YOUR CONNECTION TO QUALITY & SERVICE