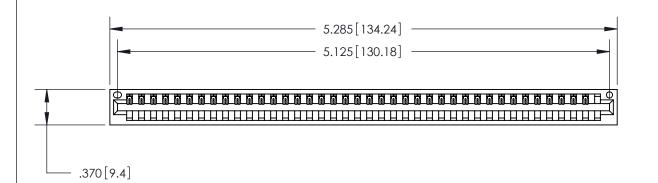

<u>Contact Dimensions:</u> 526-P.C. Tail .018 Sq. (0.46 Sq.) - Tail LG. =.350 (8.89) .125 (3.18) Contact Spacing x .250 (6.35) Row Spacing

THIS IS A C.A.D. GENERATED DRAWING DO NOT MAKE MANUAL REVISIONS TO MASTER.

ISSUE NUMBER

ORIGINAL

(1)

Card Slot Accepts .054 [1.37] to .070 [1.78] Thick P.C. Board .330 [8.38] Card Slot .160 [4.07] Point of Contact -

INSULATOR MATERIAL: THERMOPLASTIC POLYESTER, UL 94V-0 CONTACT MATERIAL; COPPER, NICKEL, TIN ALLOY CA-725 CONTACT PLATING: GOLD ON THE MATING AREA, TIN-LEAD

ON THE CONTACT TAILS, NICKEL UNDERPLATE

.600 [15.24]

846/896 SERIES HIGH TEMP CARD EDGE CONNECTOR PART NUMBER: 846-040-526-101

YOUR CONNECTION TO QUALITY & SERVICE

**EDAC INC** TORONTO, ONTARIO CANADA

THESE DRAWINGS AND SPECIFICATIONS ARE THE PROPERTY OF EDAC INC., AND SHALL NOT BE REPRODUCED, OR COPIED OR USED AS THE BASIS FOR THE MANUFACTURE OR SALE OF APPARATUS WITHOUT WRITTEN PERMISSION.

| ACAD REFERENCE NO. | 846-ENG-MASTER   |  |
|--------------------|------------------|--|
| DRAWN: J.LEE       | DATE: APR. 22/09 |  |
| CHECKED:           | DATE:            |  |
| SCALE: 1:1         | SHEET 1 OF 2     |  |
| DRAWING NUMBER     | ISSUE            |  |
| 846-ENG-MASTER     | 1                |  |