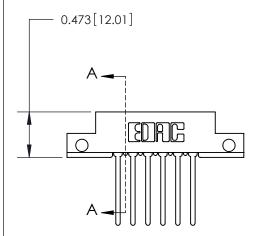

## **Mounting Option**

.128 (3.25) Dia. Side Mounting Holes

## **Contact Detail**

Wire Wrap .046x.013(1.17x0.33) - Tail LG=.708(17.98)

.156 [3.96] Contact Spacing x .200 [5.08] Row Spacing

**See Accompanying Page for:** 

**Contact Bend Details** 

1

**SECTION A-A** 

| 807/857 Series High Temp Card Edge Connector |
|----------------------------------------------|
| Part Number: 857-012-440-212                 |