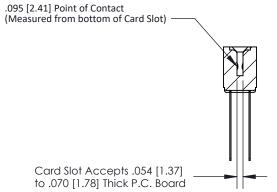

## **Contact Detail**

Wire Wrap .046x.013(1.17x0.33) - Tail LG=.708(17.98)

.156 [3.96] Contact Spacing x .200 [5.08] Row Spacing

**See Accompanying Page for:** 

**Contact Bend Details** 

1

**SECTION A-A** 

| 807/857 Series High Temp Card Edge Connector |
|----------------------------------------------|
| Part Number: 857-012-440-212                 |