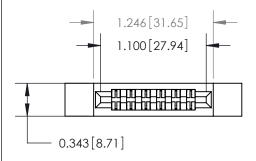

## **Contact Detail**

Wire Wrap .046x.013(1.17x0.33) - Tail LG=.708(17.98)

.156 [3.96] Contact Spacing x .200 [5.08] Row Spacing

**See Accompanying Page for:** 

**Contact Bend Details** 

1

**SECTION A-A** 

| 807/857 Series High Temp Card Edge Connector |
|----------------------------------------------|
| Part Number: 857-012-440-212                 |