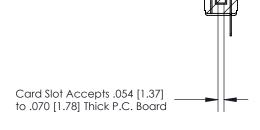

## **Contact Detail**

PC Tail .046x.014(1.17x0.36) - Tail LG=.213(5.41) .156 [3.96] Contact Spacing x .200 [5.08] Row Spacing

- 3.274[83.16] -3.128 [79.45] — 

**SECTION A-A** 

.175 [4.45] Point of Contact (Measured from bottom of Card Slot)