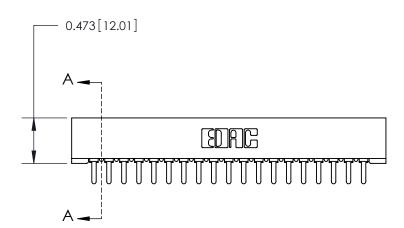

**Mounting Option** 

No Mounting Lugs

0.343[8.71]

## **Contact Detail**

PC Tail .046x.014(1.17x0.36) - Tail LG=.213(5.41) .156 [3.96] Contact Spacing x .200 [5.08] Row Spacing

- 3.274[83.16] -3.128 [79.45] — 

**SECTION A-A** 

.175 [4.45] Point of Contact (Measured from bottom of Card Slot)