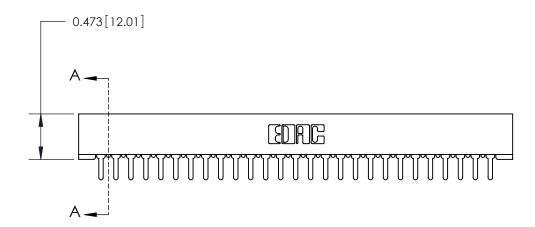

## **Contact Detail**

PC Tail .046x.013(1.17x0.33) - Tail LG=.213(5.41)

.156 [3.96] Contact Spacing x .200 [5.08] Row Spacing

**SECTION A-A** 

.175 [4.45] Point of Contact (Measured from bottom of Card Slot)

**See Accompanying Page for:** 

**Contact Bend Details** 

807/857 Series High Temp Card Edge Connector Part Number: 857-027-525-101

|         |      |      | G    |
|---------|------|------|------|
| VALID ( | ONNE | CTIC | TIAC |

807 Assembly