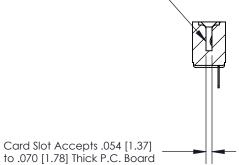

## **Contact Detail**

PC Tail .046x.013(1.17x0.33) - Tail LG=.213(5.41)

.156 [3.96] Contact Spacing x .200 [5.08] Row Spacing

**SECTION A-A** 

.175 [4.45] Point of Contact (Measured from bottom of Card Slot)