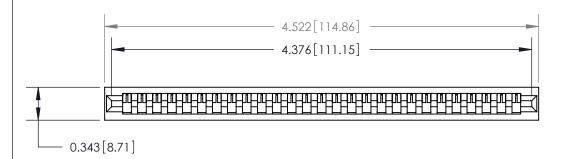

**Mounting Option** 

No Mounting Lugs

**See Accompanying Page for:** 

**Contact Bend Details** 

807/857 Series High Temp Card Edge Connector Part Number: 857-027-525-101

|         |      |      | G    |
|---------|------|------|------|
| VALID ( | ONNE | CTIC | TIAC |

807 Assembly