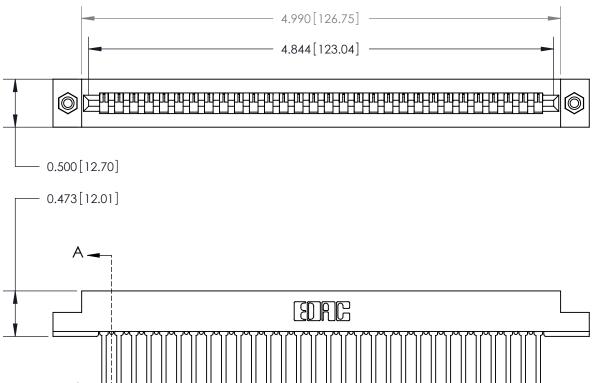

**Mounting Option** #4-40 Unified Threaded Inserts **Contact Detail** .156 [3.96] Contact Spacing x .200 [5.08] Row Spacing

Wire Wrap .046x.013(1.17x0.33) - Tail LG=.520(13.21)

**SECTION A-A** 

.175 [4.45] Point of Contact (Measured from bottom of Card Slot) Card Slot Accepts .054 [1.37] to .070 [1.78] Thick P.C. Board

**See Accompanying Page for:** 

**Contact Bend Details** 

807/857 Series High Temp Card Edge Connector Part Number: 857-030-547-108

YOUR CONNECTION TO QUALITY & SERVICE

| ACAD REFERENCE NO. 807 ENG MASIER |                  |
|-----------------------------------|------------------|
| DRAWN: J.LEE                      | DATE: AUG. 11/09 |
| CHECKED:                          | DATE:            |
| SCALE: NTS                        | SHEET 1 OF 2     |
| DRAWING NUMBER                    | ISSUE            |