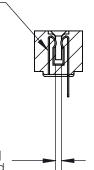

## **Contact Detail**

PC Tail .046x.014(1.17x0.36) - Tail LG=.213(5.41)

.156 [3.96] Contact Spacing x .200 [5.08] Row Spacing

**SECTION A-A** 

.175 [4.45] Point of Contact (Measured from bottom of Card Slot)