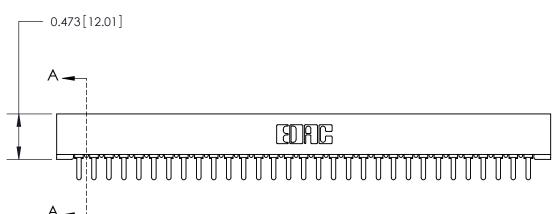

## **Contact Detail**

PC Tail .046x.014(1.17x0.36) - Tail LG=.213(5.41)

.156 [3.96] Contact Spacing x .200 [5.08] Row Spacing

**SECTION A-A** 

.175 [4.45] Point of Contact (Measured from bottom of Card Slot)