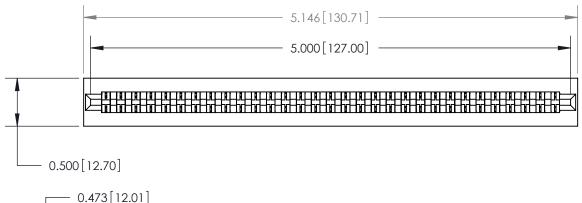

Card Slot Accepts .054 [1.37] to .070 [1.78] Thick P.C. Board

**See Accompanying Page for:** 

**Contact Bend Details** 

807/857 Series High Temp Card Edge Connector Part Number: 857-031-421-101

| VOLID CON | NECTI | ONI |
|-----------|-------|-----|