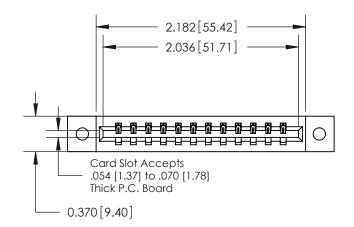

ISSUE NUMBER ORIGINAL

0.330[8.38] Card Slot .160 [4.06] Point of Contact

837/887 Series High Temp Card Edge Connector Part Number: 887-012-521-102

YOUR CONNECTION TO QUALITY & SERVICE

**EDAC INC** TORONTO, ONTARIO CANADA