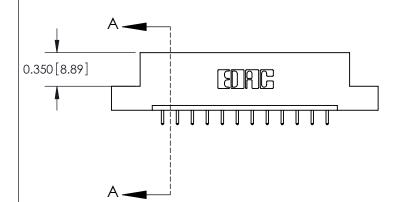

**SECTION A-A** 

**See Accompanying Pages for:** 

**Contact Bend Details** 

ISSUE NUMBER

ORIGINAL

1

|  | 837/887 Series High Temp Card Edge Connector<br>Contact Bend Detail   |                                                                                                                                                                                                   | ACAD REFERENCE | NO. 837 EN | 837 ENG MASTER   |  |
|--|-----------------------------------------------------------------------|---------------------------------------------------------------------------------------------------------------------------------------------------------------------------------------------------|----------------|------------|------------------|--|
|  |                                                                       |                                                                                                                                                                                                   | DRAWN: J.LEE   | DATE: OC   | DATE: OCT. 06/09 |  |
|  |                                                                       |                                                                                                                                                                                                   | CHECKED:       | DATE:      | DATE:            |  |
|  | EDAC INC TORONTO, ONTARIO CANADA YOUR CONNECTION TO QUALITY & SERVICE | THESE DRAWINGS AND SPECIFICATIONS ARE THE PROPERTY OF EDAC INC., AND SHALL NOT BE REPRODUCED, OR COPIED OR USED AS THE BASIS FOR THE MANUFACTURE OR SALE OF APPARATUS WITHOUT WRITTEN PERMISSION. | SCALE: NTS     | SHEET      | 2 <b>OF</b> 2    |  |
|  |                                                                       |                                                                                                                                                                                                   | DRAWING NUMBER |            | ISSUE            |  |
|  |                                                                       |                                                                                                                                                                                                   | 837 Assembly   |            | 1                |  |