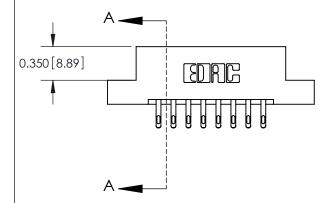

**Mounting Option** 

04-.156 (3.96) Dia. Mounting Holes

## **Contact Detail**

555-Extender Board Bend (Code 500 Contacts)

.156 [3.96] Contact Spacing x .200 [5.08] Row Spacing





**See Accompanying Pages for:** 

**Contact Bend Details** 

THIS IS A C.A.D. GENERATED DRAWING DO NOT MAKE MANUAL REVISIONS TO MASTER.



ISSUE NUMBER

ORIGINAL

1

| .160 [4.06] Point of Contact— | 0.330 [8.38]<br>Card Slot |
|-------------------------------|---------------------------|
|                               |                           |

| 837/887 Series High Temp Card Edge Connector |
|----------------------------------------------|
| Part Number: 887-016-555-204                 |



**EDAC INC** TORONTO, ONTARIO CANADA

THESE DRAWINGS AND SPECIFICATIONS ARE THE PROPERTY OF EDAC INC., AND SHALL NOT BE REPRODUCED, OR COPIED OR USED AS THE BASIS FOR THE MANUFACTURE OR SALE OF APPARATUS WITHOUT WRITTEN PERMISSION.

| ACAD REFERENCE NO. | 837 ENG MASTER   |  |  |
|-------------