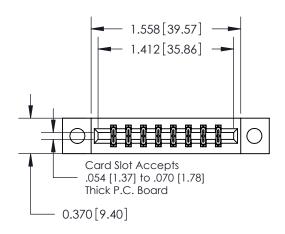

## **Contact Detail**

555-Extender Board Bend (Code 500 Contacts)

.156 [3.96] Contact Spacing x .200 [5.08] Row Spacing

**See Accompanying Pages for:** 

**Contact Bend Details** 

THIS IS A C.A.D. GENERATED DRAWING DO NOT MAKE MANUAL REVISIONS TO MASTER.

ISSUE NUMBER

ORIGINAL

1

| .160 [4.06] Point of Contact— | 0.330 [8.38]<br>Card Slot |
|-------------------------------|---------------------------|
|                               |                           |