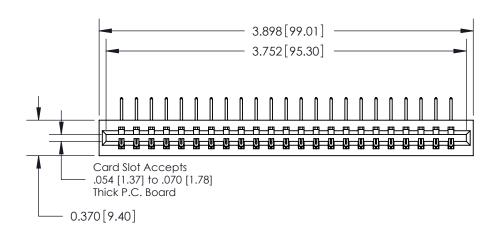

**See Accompanying Pages for:** 

**Contact Bend Details** 

837/887 Series High Temp Card Edge Connector Part Number: 887-023-558-101

**EDAC INC** TORONTO, ONTARIO CANADA

THESE DRAWINGS AND SPECIFICATIONS ARE THE PROPERTY OF EDAC INC.,AND SHALL NOT BE REPRODUCED, OR COPIED OR USED AS THE BASIS FOR THE MANUFACTURE OR SALE OF APPARATUS WITHOUT WRITTEN PERMISSION.