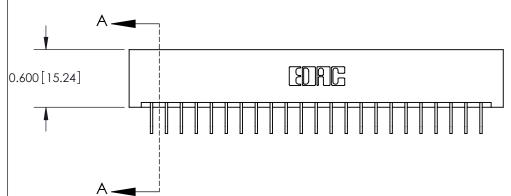

**See Accompanying Pages for:** 

**Contact Bend Details** 

837/887 Series High Temp Card Edge Connector Part Number: 887-023-558-101

**EDAC INC** TORONTO, ONTARIO CANADA

THESE DRAWINGS AND SPECIFICATIONS ARE THE PROPERTY OF EDAC INC.,AND SHALL NOT BE REPRODUCED, OR COPIED OR USED AS THE BASIS FOR THE MANUFACTURE OR SALE OF APPARATUS WITHOUT WRITTEN PERMISSION.