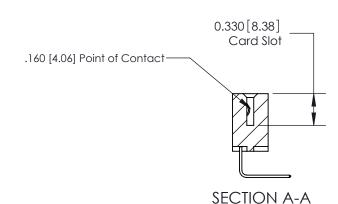

## **Contact Detail**

558-90 Degree Bend (Code 541 Contacts)

.156 [3.96] Contact Spacing x .200 [5.08] Row Spacing

THIS IS A C.A.D. GENERATED DRAWING DO NOT MAKE MANUAL REVISIONS TO MASTER.

ISSUE NUMBER

ORIGINAL