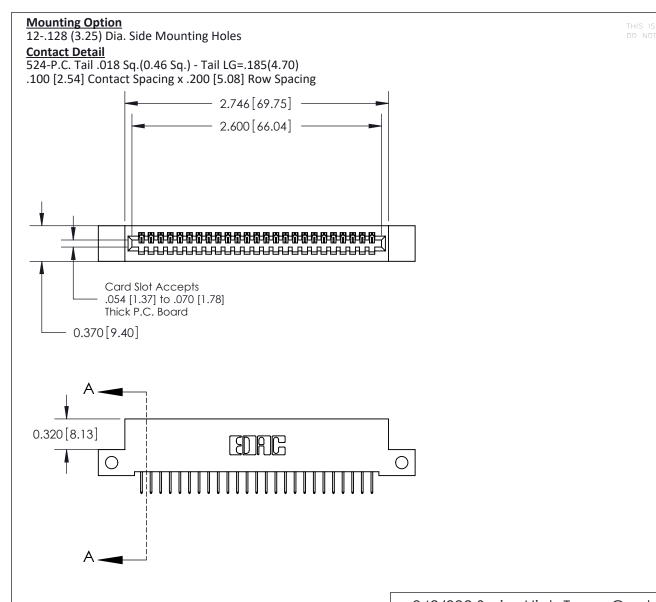

THIS IS A C.A.D. GENERATED DRAWING DO NOT MAKE MANUAL REVISIONS TO MASTER

ISSUE NUMBER

ORIGINAL

1

| 842/892 Series High Temp Card Edge Co<br>Mounting Options  | DRAWN: J.LEE DATE: OCT. 06/09  CHECKED: DATE: |
|------------------------------------------------------------|-----------------------------------------------|
| EDAC INC THESE DRAWINGS AND S ARE THE PROPERTY OF          |                                               |
|                                                            | DUCED,OR COPIED DRAWING NUMBER ISSUE          |
| YOUR CONNECTION TO QUALITY & SERVICE WITHOUT WRITTEN PERMI |                                               |