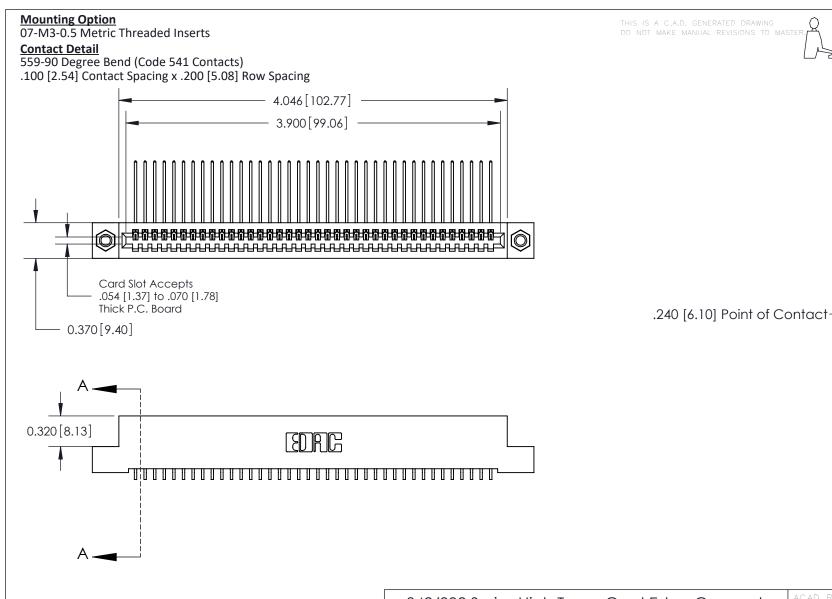

842/892 Series High Temp Card Edge Connector Part Number: 892-038-559-107

ACAD REFERENCE NO. 842 ENG MASTER

DRAWN: J.LEE DATE: OCT. 06/09

CHECKED: DATE:

SCALE: NTS SHEET 1 OF 3

SECTION A-A

Contact Bend Details
Mounting Options

AWING NUMBER ISSUE 842 Assembly 1

THIS IS A C.A.D. GENERATED DRAWING DO NOT MAKE MANUAL REVISIONS TO MASTER

ORIGINAL (1)

| 842/892 Series High Temp Card Edge Connector<br>Contact Bend Detail |                                                                                                  | ACAD REFERENCE NO. 842 ENG MASTER |             |                  |        |
|---------------------------------------------------------------------|--------------------------------------------------------------------------------------------------|-----------------------------------|-------------|------------------|--------|
|                                                                     |                                                                                                  | DRAWN:                            | J.LEE       | DATE: OCT. 06/09 |        |
|                                                                     |                                                                                                  | CHECKED:                          |             | DATE:            |        |
| EDAC INC                                                            | THESE DRAWINGS AND SPECIFICATIONS ARE THE PROPERTY OF EDAC INCAND                                | SCALE:                            | NTS         | SHEET :          | 2 OF 3 |
| TORONTO, ONTARIO                                                    | SHALL NOT BE REPRODUCED, OR COPIED OR USED AS THE BASIS FOR THE MANUFACTURE OR SALE OF APPARATUS | DRAWING                           | NUMBER      |                  | ISSUE  |
| YOUR CONNECTION TO QUALITY & SERVICE                                |                                                                                                  | 8                                 | 42 Assembly |                  | 1      |

THIS IS A C.A.D. GENERATED DRAWING
DO NOT MAKE MANUAL REVISIONS TO MASTER

ISSUE NUMBER

ORIGINAL

1

| 842/892 Series High Temp Card Edge Con<br>Mounting Options   | nnector   ACAD REFERENCE NO. 842 ENG MASTE |
|--------------------------------------------------------------|--------------------------------------------|
| EDAC INC THESE DRAWINGS AND SPI                              |                                            |
|                                                              | uced,or copied drawing number issue        |
| YOUR CONNECTION TO QUALITY & SERVICE WITHOUT WRITTEN PERMISS |                                            |