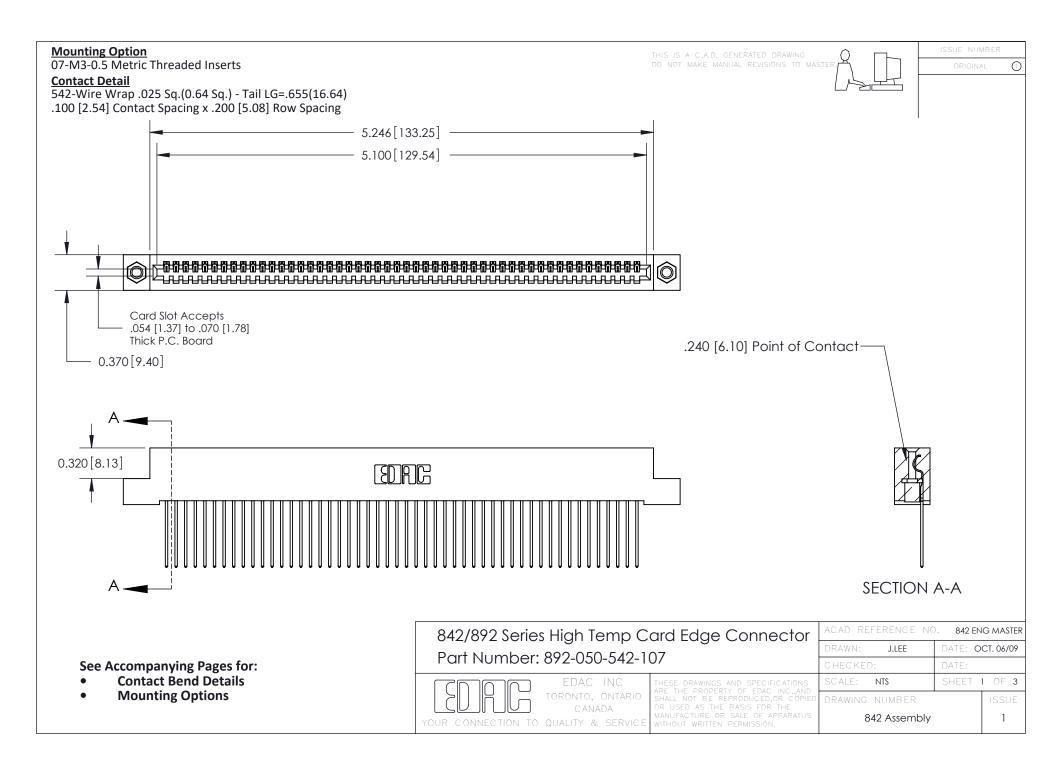

THIS IS A C.A.D. GENERATED DRAWING DO NOT MAKE MANUAL REVISIONS TO MASTER

ORIGINAL (1)



| 842/892 Series High Temp Card Edge Connector<br>Contact Bend Detail |                                                                                                 | ACAD REFERENCE NO. 842 ENG MASTER |             |                  |        |
|---------------------------------------------------------------------|-------------------------------------------------------------------------------------------------|-----------------------------------|-------------|------------------|--------|
|                                                                     |                                                                                                 | DRAWN:                            | J.LEE