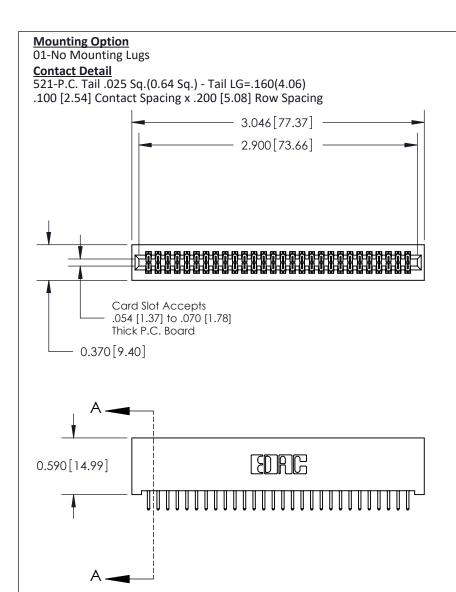

THIS IS A C.A.D. GENERATED DRAWING DO NOT MAKE MANUAL REVISIONS TO MASTER

ISSUE NUMBER

ORIGINAL

1

| 842/892 Series High Temp Card Edge Co<br>Mounting Options  | DRAWN: J.LEE DATE: OCT. 06/09  CHECKED: DATE: |
|------------------------------------------------------------|-----------------------------------------------|
| EDAC INC THESE DRAWINGS AND S                              |                                               |
|                                                            | DUCED,OR COPIED DRAWING NUMBER ISSUE          |
| YOUR CONNECTION TO QUALITY & SERVICE WITHOUT WRITTEN PERMI |                                               |