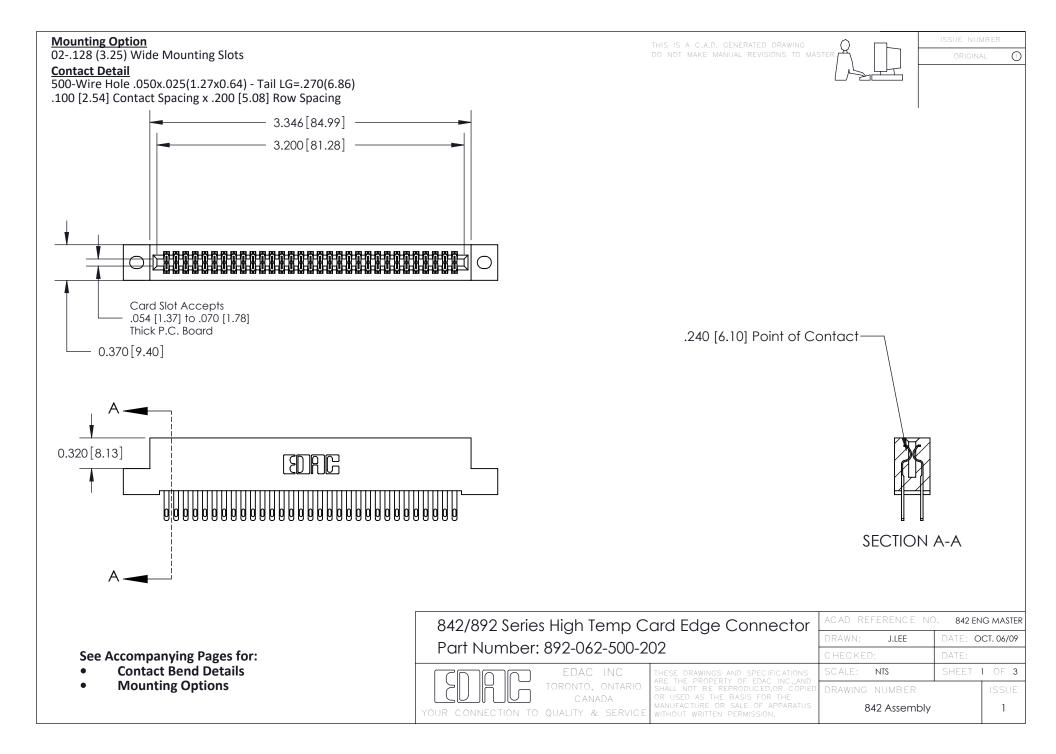

THIS IS A C.A.D. GENERATED DRAWING DO NOT MAKE MANUAL REVISIONS TO MASTER

ISSUE NUMBE

ORIGINAL

1



| 842/892 Series High Temp Card Edge Connector<br>Contact Bend Detail |                                                                                                                                                                                                 | ACAD REFERENCE NO. 842 ENG MASTER |          |                         |  |
|---------------------------------------------------------------------|-------------------------------------------------------------------------------------------------------------------------------------------------------------------------------------------------|-----------------------------------|----------|-------------------------|--|
|