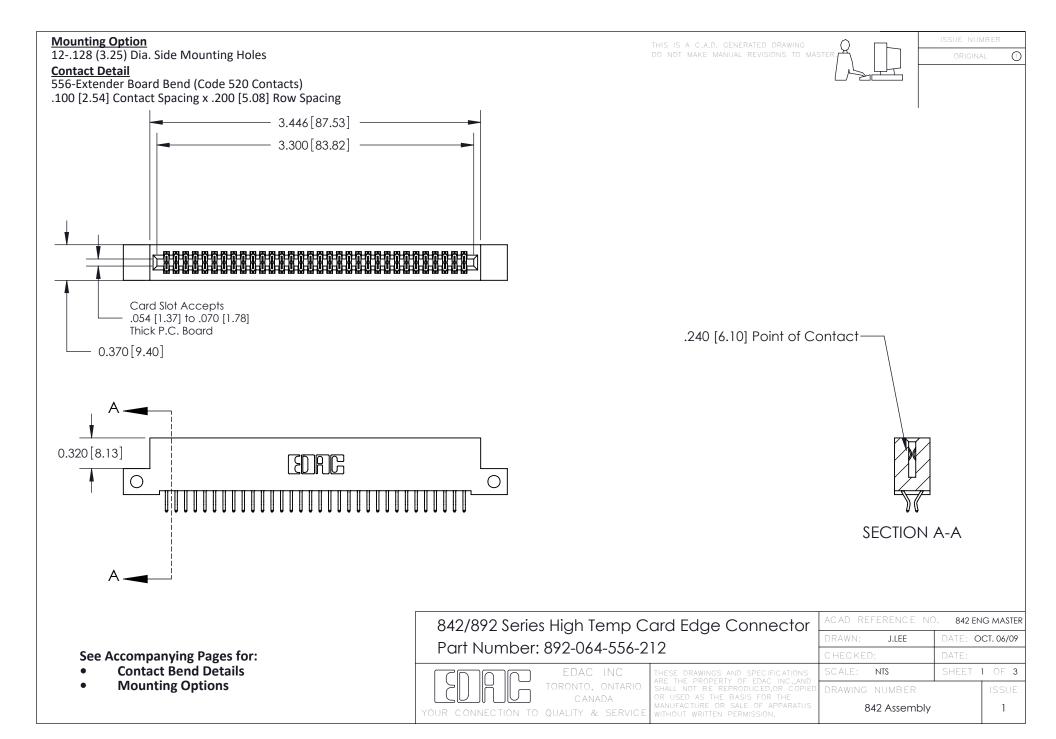

THIS IS A C.A.D. GENERATED DRAWING DO NOT MAKE MANUAL REVISIONS TO MASTER

ORIGINAL (1)



| 842/892 Series High Temp Card Edge Connector<br>Contact Bend Detail |                                                                                                 | ACAD REFERENCE NO. 842 ENG MASTER |             |                  |        |
|---------------------------------------------------------------------|-------------------------------------------------------------------------------------------------|-----------------------------------|-------------|------------------|--------|
|                                                                     |                                                                                                 | DRAWN:                            | J.LEE