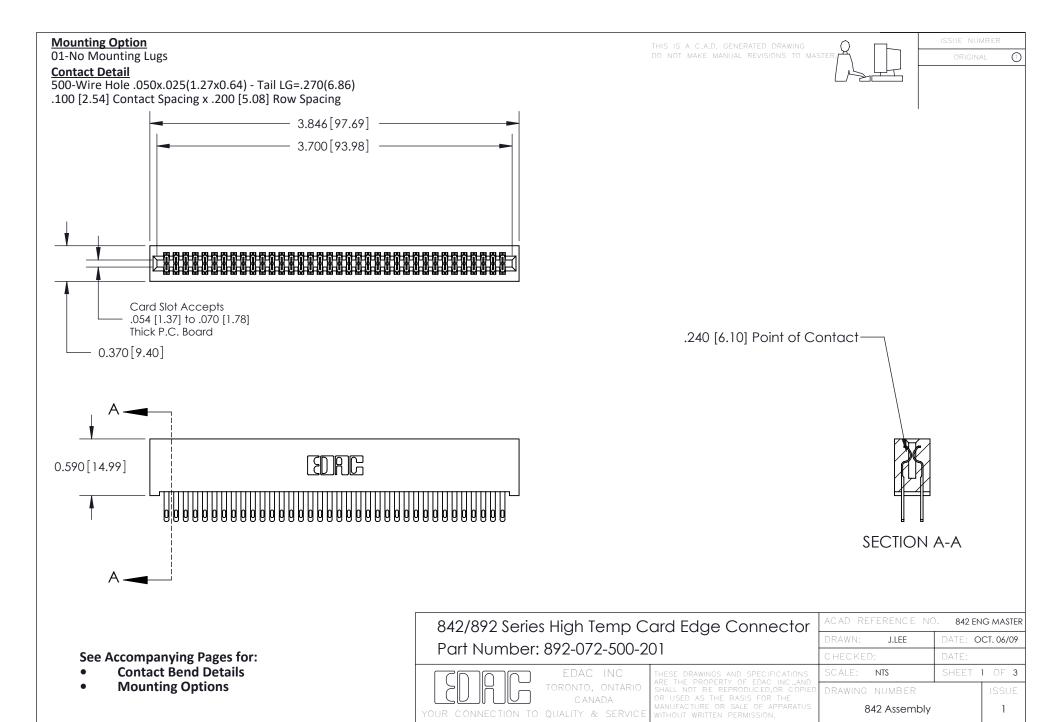

THIS IS A C.A.D. GENERATED DRAWING DO NOT MAKE MANUAL REVISIONS TO MASTER

ISSUE NUMBE

ORIGINAL

1

| 842/892 Series High Temp Card Edge Connector<br>Contact Bend Detail                            |                                                                   | ACAD REFERENCE NO. 842 ENG MASTER |       |                         |        |
|------------------------------------------------------------------------------------------------|-------------------------------------------------------------------|-----------------------------------|-------|-------------------------|--------|
|                                                                                                |                                                                   | DRAWN: .                          | J.LEE | DATE: <b>OCT. 06/09</b> |        |
|                                                                                                |                                                                   | CHECKED:                          |       | DATE:                   |        |
| EDAC INC                                                                                       | THESE DRAWINGS AND SPECIFICATIONS ARE THE PROPERTY OF EDAC INCAND | SCALE: NTS                        |       | SHEET 2                 | 2 OF 3 |
| TORONTO, ONTARIO                                                                               | SHALL NOT BE REPRODUCED, OR COPIED OR USED AS THE BASIS FOR THE   | DRAWING NUI                       | MBER  |                         | ISSUE  |
| CANADA  OR USED AS THE BASIS FOR THE MANUFACTURE OR SALE OF APPARA WITHOUT WRITTEN PERMISSION. |                                                                   | 842 Assembly                      |       | 1                       |        |