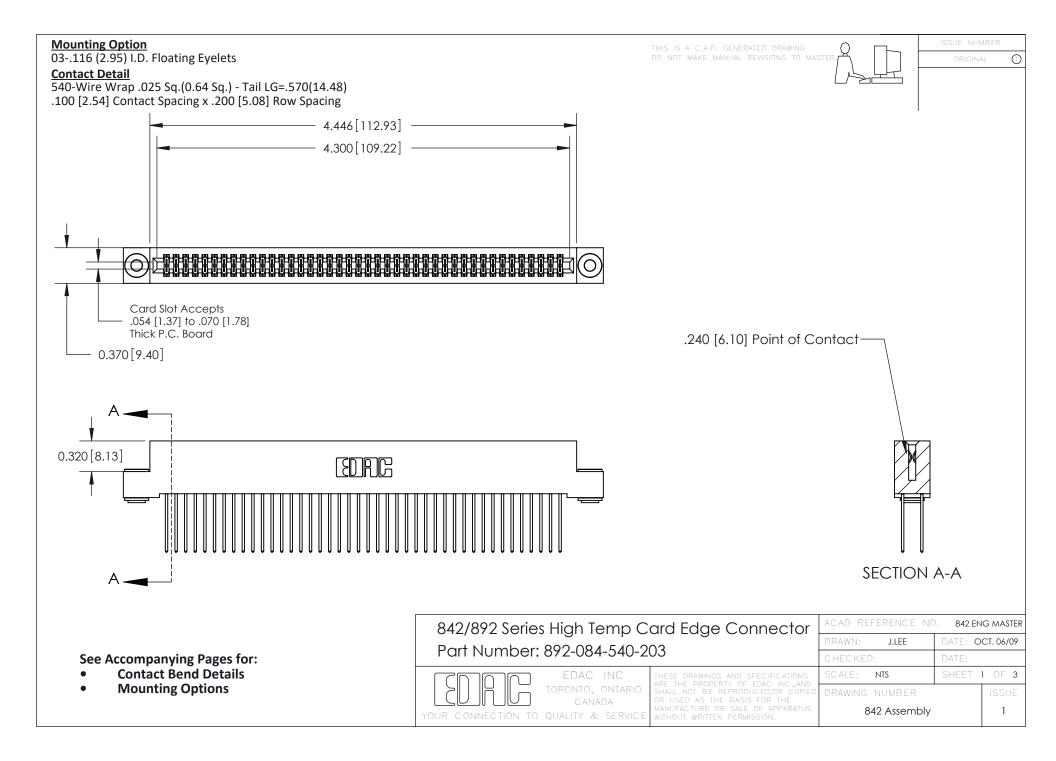

THIS IS A C.A.D. GENERATED DRAWING DO NOT MAKE MANUAL REVISIONS TO MASTER

ORIGINAL (1)



| 842/892 Series High Temp Card Edge Connector<br>Contact Bend Detail |                                                                                                 | ACAD REFERENCE NO. 842 ENG MASTER |             |                  |        |
|---------------------------------------------------------------------|-------------------------------------------------------------------------------------------------|-----------------------------------|-------------|------------------|--------|
|                                                                     |                                                                                                 | DRAWN:                            | J.LEE