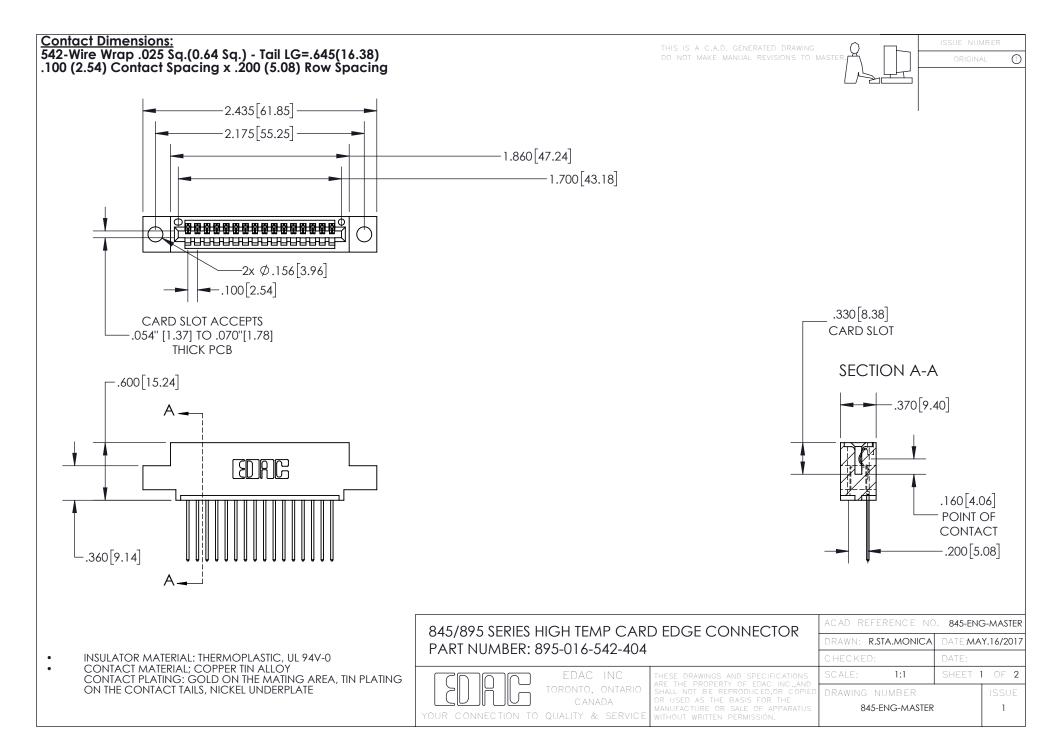

INSULATOR MATERIAL: THERMOPLASTIC POLYESTER, UL 94V-0 DAP MATERIAL AVAILABLE UPON REQUEST

**Contact Code 558** 

CONTACT MATERIAL; COPPER ALLOY CONTACT PLATING: GOLD ON THE MATING AREA, TIN PLATING ON THE CONTACT TAILS, NICKEL UNDERPLATE

## 845/895 SERIES HIGH TEMP CARD EDGE CONNECTOR CONTACT CODE 555,556,558,559,560 DIMENSIONS

YOUR CONNECTION TO QUALITY & SERVICE

Contact Code 559

|   | ACAD REFERENCE NO. 845-ENG-MASTER |                  |  |
|---|-----------------------------------|------------------|--|
|   | DRAWN: R.STA.MONICA               | DATE:MAY.16/2017 |  |
|   | CHECKED:                          | DATE:            |  |
|   | SCALE: 1:1                        | SHEET 2 OF 2     |  |
| D | DRAWING NUMBER                    | ISSUE            |  |

Contact Code 560

845-ENG-MASTER